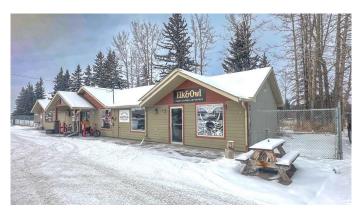

Take advantage of this exceptional opportunity to own a high-visibility commercial property in the thriving heart of Sundre! Located on the busy Highway 27 in a rapidly developing commercial area, this property sees over 22,000 vehicles passing by daily, making it a perfect investment for an established business or a new venture. You can operate your business in Bay 1 while earning rental income from the two additional bays, or easily reconfigure the space into four separate bays.

Property Highlights:

Approx. 2,283 sq. ft. of versatile commercial space, zoned for Highway Commercial use. Recently renovated in 2011, with updates including dormers, roof supports, dividing walls, upgraded entrances, columns, and stonework.

Three bays, two of which are currently leased to established tenants, generating immediate rental income.

The largest bay, currently an E-bike store but could be an amazing camping / outdoor outfitting store, the owner would also be willing to sell E-bike & Parts inventory and website separately.

Two separate lots: the building and a large adjoining fenced lot (fully graveled and fenced), offering expansion potential, parking, or new development opportunities. Security system in place.

Great expansion potential, with both lots totaling 0.61 acres.

Ample parking space for up to 10 vehicles. Equipped with a septic holding tank and well. Excellent exposure in a high-traffic area with easy access.

For even more development opportunities, an additional adjacent lot (0.42 acres, MLS number A2160129) is also available for purchase separately.