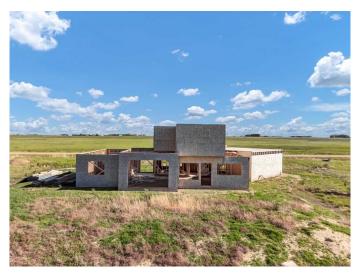

## \$289,000

1 Bedroom, 1.00 Bathroom, Residential on 5.09 Acres

NONE, Rural Cypress County, Alberta

Nestled in the serene and scenic landscapes just outside of Medicine Hat, this 5.09-acre acreage presents a rare opportunity to complete and customize a partially built home. Envision your dream property brought to life amidst a beautiful setting. The current structure is designed to accommodate a spacious floor plan, featuring 4 bedrooms and 3 bathrooms, and an open concept layout, providing plenty of room for family and guests. Detailed blueprints are available, showcasing a thoughtfully planned layout that includes a good-sized attached garage, ensuring convenience and ample storage. The picturesque surroundings provide a peaceful retreat from the hustle and bustle of city life, making it an ideal location for those seeking a blend of rural charm and modern comforts. This is a unique chance to bring your vision to life, tailoring every detail to suit your personal style and needs with some of the legwork started. Imagine waking up to panoramic views, enjoying the fresh air, and creating a home that perfectly fits your lifestyle. This acreage offers not just a place to live, but a canvas for your dreams. Don't miss this rare opportunity to shape your perfect haven in a stunning, natural setting. Contact your agent today to learn more about this exceptional property and start planning your dream home.