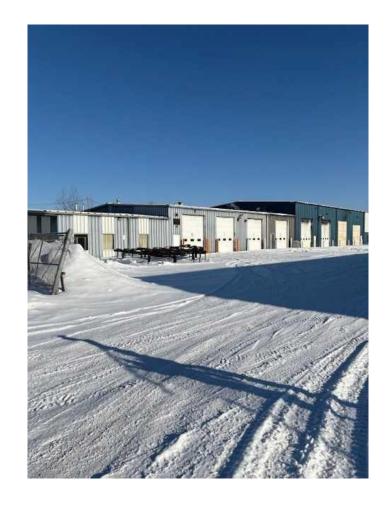

# \$1,300,000 - 1 And 2, 3911 37 Avenue, Whitecourt

MLS® #A2195713

\$1,300,000

0 Bedroom, 0.00 Bathroom, Commercial on 0.00 Acres

NONE, Whitecourt, Alberta

\$700,000. discounted price from Assessment of \$2,017,300.00 to list of 1,300,000.00 this 24,750 s.f. sf bldg on 2.55 acres of land in prime hilltop location close to hiway 43. Building one is 17,250 sf. with front offices and reception area nd back 2 storey offices with 8 overhead doors- 3 are 16 ft. high and bays are 70 ft. deep one double bay, a wash bay and single bay and a quadruple bay hoisting a 5 ton crane... The second building is newer with front office a mezz and triple combo bay and wash bay. 4 overhead doors. in floor and radiant heat. two buildings face each other with common yard space and extra .75 acres at back for parking. fenced yard. access from two streets.. Also holds a 5 ton crane and exhaust fan and booth. THE REASON FOR PRICE REDUCTION THAT THE QUADRUPLE BAY OF THE 1/2 BUILDING SUFFERED A FIRE DAMAGING ELECTRICAL AND POSSIBLY THE CRANE. ALSO CREATING A LOT OF SOOT. ROUGH ESTIMATE OF \$250000.00 VENDOR IS SELLING IN AS IS CONDITION WITHOUT ANY WARRANTYS. This is a bargain for anyone with mechanical aptitude.

Built in 1985