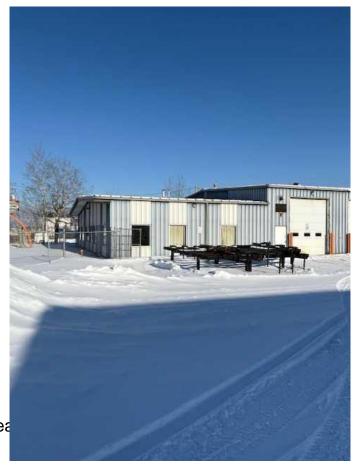

# \$1,300,000 - 1 And 2, 3911 37 Avenue, Whitecourt

MLS® #A2195713

\$1,300,000

0 Bedroom, 0.00 Bathroom, Commercial on 0.00 Acres

NONE, Whitecourt, Alberta

\$700,000. discounted price from Assessment of \$2,017,300.00 to list of 1,300,000.00 this 24,750 s.f. sf bldg on 2.55 acres of land in prime hilltop location close to hiway 43. Building one is 17,250 sf. with front offices and reception area nd back 2 storey offices with 8 overhead doors- 3 are 16 ft. high and bays are 70 ft. deep one double bay, a wash bay and single bay and a quadruple bay hoisting a 5 ton crane... The second building is newer with front office a mezz and triple combo bay and wash bay. 4 overhead doors. in floor and radiant heat. two buildings face each other with common yard space and extra .75 acres at back for parking. fenced yard. access from two streets.. Also holds a 5 ton crane and exhaust fan and booth. THE REASON FOR PRICE REDUCTION THAT THE QUADRUPLE BAY OF THE 1/2 BUILDING SUFFERED A FIRE DAMAGING ELECTRICAL AND POSSIBLY THE CRANE. ALSO CREATING A LOT OF SOOT. ROUGH ESTIMATE OF \$250000.00 VENDOR IS SELLING IN AS IS CONDITION WITHOUT ANY WARRANTYS. This is a bargain for anyone with mechanical aptitude.

Built in 1985