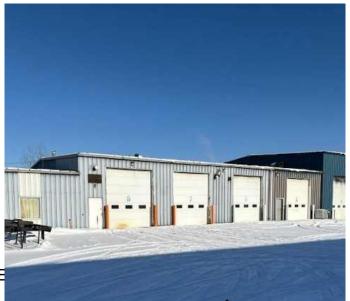

# \$1,300,000 - 1 And 2, 3911 37 Avenue, Whitecourt

MLS® #A2195713

\$1,300,000

0 Bedroom, 0.00 Bathroom, Commercial on 0.00 Acres

NONE, Whitecourt, Alberta

\$700,000. discounted price from Assessment of \$2,017,300.00 to list of 1,300,000.00 this 24,750 s.f. sf bldg on 2.55 acres of land in prime hilltop location close to hiway 43. Building one is 17,250 sf. with front offices and reception area nd back 2 storey offices with 8 overhead doors- 3 are 16 ft. high and bays are 70 ft. deep one double bay, a wash bay and single bay and a quadruple bay hoisting a 5 ton crane... The second building is newer with front office a mezz and triple combo bay and wash bay. 4 overhead doors. in floor and radiant heat. two buildings face each other with common yard space and extra .75 acres at back for parking. fenced yard. access from two streets.. Also holds a 5 ton crane and exhaust fan and booth. THE REASON FOR PRICE REDUCTION THAT THE QUADRUPLE BAY OF THE 1/2 BUILDING SUFFERED A FIRE DAMAGING ELECTRICAL AND POSSIBLY THE CRANE. ALSO CREATING A LOT OF SOOT. ROUGH ESTIMATE OF \$250000.00 VENDOR IS SELLING IN AS IS CONDITION WITHOUT ANY WARRANTYS. This is a bargain for anyone with mechanical aptitude.

Built in 1985