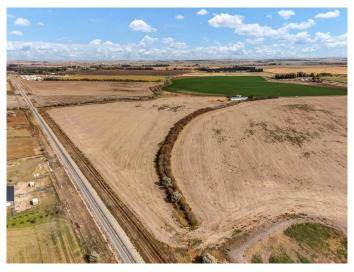

# \$1,197,000 - Township Road 120, Rural Cypress County

MLS® #A2195751

\$1,197,000

0 Bedroom, 0.00 Bathroom, Land on 92.66 Acres

NONE, Rural Cypress County, Alberta

Incredible commercial land opportunity located along Township 120 just outside the South end of the City. This might be the investment you have been hunting for with 92.66 acres of HWY-C zoning. Permitted uses include: Accessory Building(s) and Use(s) to Discretionary Uses, Agricultural Operations, Secondary, Agritourism, Amusement and Entertainment Facility, Auctioneering Services, Automotive, Equipment and Vehicle Services, Bars and Pubs, Bulk Fuel Depot, Campground, Cannabis Cultivation, Cannabis Processing and Distribution, Cannabis Retail Store, Community Uses, Dwelling, Single-Detached, Equestrian Centre, Heavy Truck and Equipment Storage and Sales, Industrial, Light Uses, Liquor Retail Sales, Livestock Auction Markets, Move-in Buildings, Other Uses, Performance and Event Venue, Recreation Facility, Secondary Suite, Shooting Range, Indoor Small Animal Breeding/Boarding, Services, Temporary Accommodations, Warehouse Sales and Storage Facilities, Wind Energy Facilities, Wind Energy - Small Scale

#### **Essential Information**

MLS® # A2195751

Price \$1,197,000

Bathrooms 0.00 Acres 92.66 Type Land

Sub-Type Commercial Land

Status Active

## **Community Information**

Address Township Road 120

Subdivision NONE

City Rural Cypress County

County Cypress County

Province Alberta
Postal Code T1B1L1