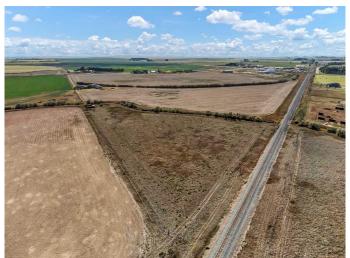

# \$1,197,000 - Township Road 120, Rural Cypress County

MLS® #A2195751

\$1,197,000

0 Bedroom, 0.00 Bathroom, Land on 92.66 Acres

NONE, Rural Cypress County, Alberta

Incredible commercial land opportunity located along Township 120 just outside the South end of the City. This might be the investment you have been hunting for with 92.66 acres of HWY-C zoning. Permitted uses include: Accessory Building(s) and Use(s) to Discretionary Uses, Agricultural Operations, Secondary, Agritourism, Amusement and Entertainment Facility, Auctioneering Services, Automotive, Equipment and Vehicle Services, Bars and Pubs, Bulk Fuel Depot, Campground, Cannabis Cultivation, Cannabis Processing and Distribution, Cannabis Retail Store, Community Uses, Dwelling, Single-Detached, Equestrian Centre, Heavy Truck and Equipment Storage and Sales, Industrial, Light Uses, Liquor Retail Sales, Livestock Auction Markets, Move-in Buildings, Other Uses, Performance and Event Venue, Recreation Facility, Secondary Suite, Shooting Range, Indoor Small Animal Breeding/Boarding, Services, Temporary Accommodations, Warehouse Sales and Storage Facilities, Wind Energy Facilities, Wind Energy - Small Scale

#### **Essential Information**

MLS® # A2195751

Price \$1,197,000

Bathrooms 0.00 Acres 92.66 Type Land

Sub-Type Commercial Land

Status Active

## **Community Information**

Address Township Road 120

Subdivision NONE

City Rural Cypress County

County Cypress County

Province Alberta
Postal Code T1B1L1