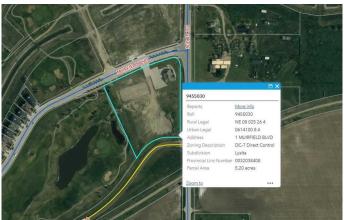

Location: Lyalta, AB in Lakes of Muirfield

Size: 5.2 acres

Building: 3,000 sq. ft. with kitchen &

bathrooms

Growth Potential: 700+ homes planned, plus

acreages nearby

Invest now in the future of Lyalta! Contact us

### **Community Information**

Address 1 Muirfield Boulevard

Subdivision Lakes of Muirfield

City Lyalta

County Wheatland County

Province Alberta

Postal Code T0J1Y1

#### **Additional Information**

Date Listed March 16th, 2025

Days on Market 36

Zoning DC-7