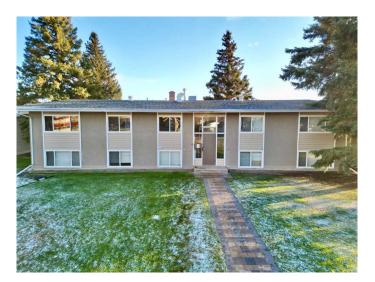

# \$78,570

2 Bedroom, 1.00 Bathroom, 714 sqft Residential on 0.00 Acres

North End., Peace River, Alberta

Parkview Court - This two bedroom, one bathroom, furnished condo is located on the North End of town close to the river. Close to schools, walking and biking paths, park, playground, Baytex Centre and swimming pool. These units are pet friendly, with restrictions. There is assigned parking. The condo fees are reasonable and include many amenities. It is an affordable alternative when purchasing a home for yourself or as an easy-to-rent investment property. This condo unit has a sitting tenant in place who is willing to carry on a lease. If you are looking for a stress free lifestyle with low condo fees...this may be just what you are looking for!

# **Community Information**

Address B1, 9515 88 Avenue

Subdivision North End.
City Peace River

County Peace No. 135, M.D. of

Province Alberta
Postal Code T8S1G6