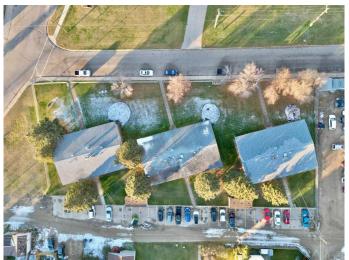

# \$78,570

2 Bedroom, 1.00 Bathroom, 714 sqft Residential on 0.00 Acres

North End., Peace River, Alberta

Parkview Court - This two bedroom, one bathroom, furnished condo is located on the North End of town close to the river. Close to schools, walking and biking paths, park, playground, Baytex Centre and swimming pool. These units are pet friendly, with restrictions. There is assigned parking. The condo fees are reasonable and include many amenities. It is an affordable alternative when purchasing a home for yourself or as an easy-to-rent investment property. This condo unit has a sitting tenant in place who is willing to carry on a lease. If you are looking for a stress free lifestyle with low condo fees...this may be just what you are looking for!

# **Community Information**

Address B1, 9515 88 Avenue

Subdivision North End.
City Peace River

County Peace No. 135, M.D. of

Province Alberta
Postal Code T8S1G6