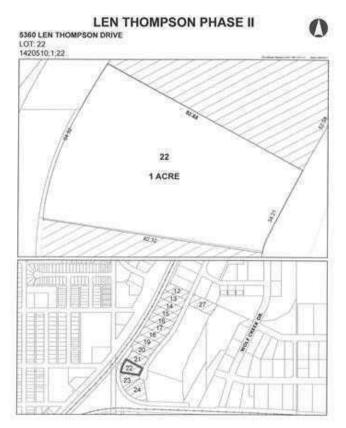

### \$225,000

0 Bedroom, 0.00 Bathroom, Land on 1.00 Acres

Wolf Creek Industrial Park, Lacombe, Alberta

15 Acre industrial park in the heart of Lacombe. Easy access to Highway 2, 2A and 12. Great location across from the new Public Works shop and yard site. On pavement. Great visibility from highway 2A. Zoned light industrial and there is potential for commercial / retail uses as well. Shovel ready with street lights and services to lot. Lots are 1 to 1.5 acres but could easily be amalgamated for larger parcel needs.

# **Community Information**

Address 5360 Len Thompson Drive Subdivision Wolf Creek Industrial Park

City Lacombe
County Lacombe
Province Alberta
Postal Code T4L 2H3

#### **Additional Information**

Date Listed February 19th, 2025

Days on Market 59 Zoning I1