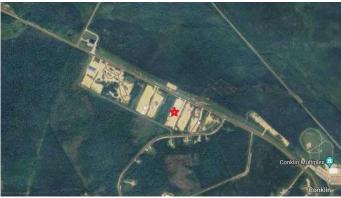

## \$4,500,000

0 Bedroom, 0.00 Bathroom, Commercial on 5.07 Acres

Conklin, Conklin, Alberta

Unlock an exceptional opportunity in Conklin, AB, with this expansive 5+ acre commercial property boasting prime frontage and the potential to subdivide around 2+ acre securely fenced acres. Highlighted features include: two 6,000+ sq ft shops. Shop 1 offers four 100 ft bays, efficient oil disposal system, small vehicle wash bay, C02 suction fans, two lockers. Shop 2 offers three 100 ft bays, dedicated welding bay, 28 ft x 70 ft truck bay, and two 8 ft x 40 ft stacked sea containers for parts and storage. Additional amenities: 24 ft x 60 ft office trailer, large Quonset Hut, potable water shed from a reliable well, and a secure environment with fencing and cross-fencing. Power supply to support operations related to fuel storage as well. Located in the heart of Conklin, this property promises commercial versatility, making it a well-rounded investment opportunity. Embrace the potential of this expansive and strategically located commercial space! Contact agent for an additional commercial property opportunity and a list of housing options as well.

## **Community Information**

| Address     | 189 Northland Drive Rr |
|-------------|------------------------|
| Subdivision | Conklin                |
| City        | Conklin                |
| County      | Wood Buffalo           |
| Province    | Alberta                |
| Postal Code | T0P 1H1                |