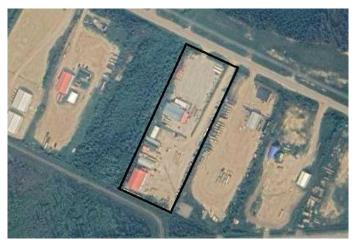

## \$4,500,000

0 Bedroom, 0.00 Bathroom, Commercial on 5.07 Acres

Conklin, Conklin, Alberta

Unlock an exceptional opportunity in Conklin, AB, with this expansive 5+ acre commercial property boasting prime frontage and the potential to subdivide around 2+ acre securely fenced acres. Highlighted features include: two 6,000+ sq ft shops. Shop 1 offers four 100 ft bays, efficient oil disposal system, small vehicle wash bay, C02 suction fans, two lockers. Shop 2 offers three 100 ft bays, dedicated welding bay, 28 ft x 70 ft truck bay, and two 8 ft x 40 ft stacked sea containers for parts and storage. Additional amenities: 24 ft x 60 ft office trailer, large Quonset Hut, potable water shed from a reliable well, and a secure environment with fencing and cross-fencing. Power supply to support operations related to fuel storage as well. Located in the heart of Conklin, this property promises commercial versatility, making it a well-rounded investment opportunity. Embrace the potential of this expansive and strategically located commercial space! Contact agent for an additional commercial property opportunity and a list of housing options as well.