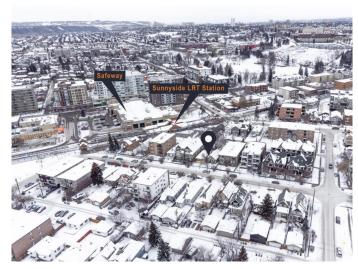

## \$1,495,000

0 Bedroom, 0.00 Bathroom, Commercial on 0.14 Acres

Sunnyside, Calgary, Alberta

This prime 50' x 120' land assembly consists of two 25' x 120' lots sold together, offering incredible potential in one of Calgary's most sought-after neighborhoods. Located just steps from the Sunnyside C-Train station, this site is within walking distance to Kensington's vibrant shops and restaurants, the Peace Bridge, and Downtown.

The 920 home is a 1912 built home (approximately 600 sq ft AG). More dated but still rentable.

With its prime location, transit accessibility, and strong redevelopment potential, this is an exceptional opportunity for builders, investors, and developers. There is also potential for upzoning, see the Proposed Riley Communities Local Area Plan attached. Don't miss out on securing your piece of land in Sunnyside!