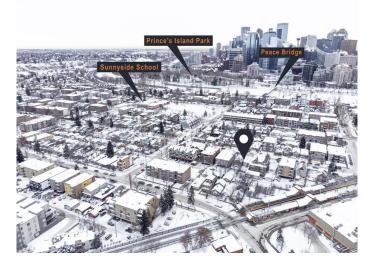

## \$1,495,000

0 Bedroom, 0.00 Bathroom, Commercial on 0.14 Acres

Sunnyside, Calgary, Alberta

This prime 50' x 120' land assembly consists of two 25' x 120' lots sold together, offering incredible potential in one of Calgary's most sought-after neighborhoods. Located just steps from the Sunnyside C-Train station, this site is within walking distance to Kensington's vibrant shops and restaurants, the Peace Bridge, and Downtown.

The 920 home is a 1912 built home (approximately 600 sq ft AG). More dated but still rentable.

With its prime location, transit accessibility, and strong redevelopment potential, this is an exceptional opportunity for builders, investors, and developers. There is also potential for upzoning, see the Proposed Riley Communities Local Area Plan attached. Don't miss out on securing your piece of land in Sunnyside!