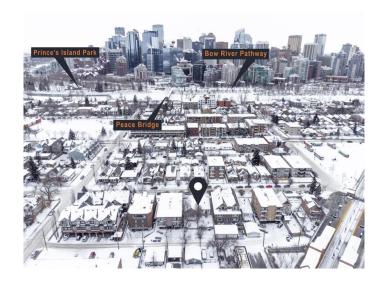

## \$1,495,000

0 Bedroom, 0.00 Bathroom, Commercial on 0.14 Acres

Sunnyside, Calgary, Alberta

This prime 50' x 120' land assembly consists of two 25' x 120' lots sold together, offering incredible potential in one of Calgary's most sought-after neighborhoods. Located just steps from the Sunnyside C-Train station, this site is within walking distance to Kensington's vibrant shops and restaurants, the Peace Bridge, and Downtown.

The 920 home is a 1912 built home (approximately 600 sq ft AG). More dated but still rentable.

With its prime location, transit accessibility, and strong redevelopment potential, this is an exceptional opportunity for builders, investors, and developers. There is also potential for upzoning, see the Proposed Riley Communities Local Area Plan attached. Don't miss out on securing your piece of land in Sunnyside!