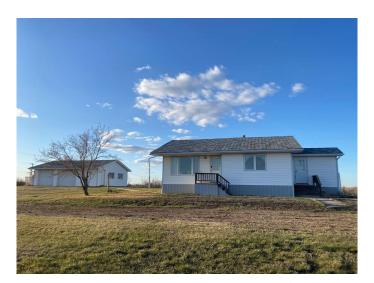

## \$290,000

3 Bedroom, 1.00 Bathroom, 912 sqft Residential on 3.14 Acres

NONE, Special Areas No. 2, Alberta

This charming 3-bedroom, 1-bathroom home is nestled on a beautiful 3.14-acre lot, offering breathtaking views from its elevated location. The property is ideally situated right outside town, close to all amenities, making it both a peaceful retreat and a convenient place to live. It also features a spacious detached 2-car garage and plenty of outdoor space, perfect for various activities or potential future expansion. While the home would benefit from some attention to its foundation, it presents a wonderful opportunity for buyers looking to invest in a property with great potential. With a little vision, this home could truly shine, offering a perfect balance of tranquility and accessibility, with room to grow and personalize!

## **Essential Information**

MLS® # A2196008 Price \$290,000

Bedrooms 3

Bathrooms 1.00

Full Baths 1

Square Footage 912

Acres 3.14

Year Built 1964

#### **Exterior**

Exterior Features Private Yard

Lot Description Front Yard, Sloped Down, Views, Irregular Lot

Roof Asphalt Shingle

Construction Vinyl Siding

Foundation Block