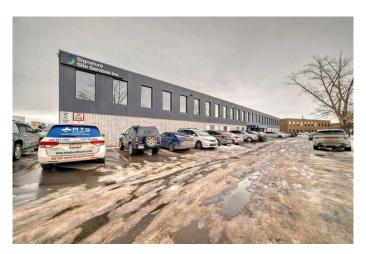

#### \$10

0 Bedroom, 0.00 Bathroom, Commercial on 0.00 Acres

McCall, Calgary, Alberta

This office space boasts an open-concept layout, with 5846 sqft office space, offering you the flexibility to arrange the space in any way that best suits your business needs. The area is currently configured with three fully developed rooms, perfect for private office use, the rest of the space can be customized to fit your specific requirements.

As you enter the building, you're immediately greeted by a bright and welcoming waiting area, providing a relaxed environment for guests.

For your added convenience, free parking is available on a first-come, first-serve basis, ensuring both tenants and visitors have easy access to the office.