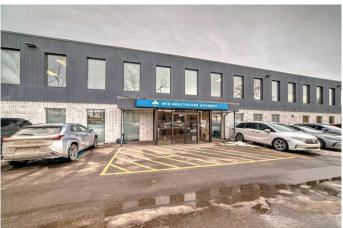

#### \$10

0 Bedroom, 0.00 Bathroom, Commercial on 0.00 Acres

McCall, Calgary, Alberta

This office space boasts an open-concept layout, with 5846 sqft office space, offering you the flexibility to arrange the space in any way that best suits your business needs. The area is currently configured with three fully developed rooms, perfect for private office use, the rest of the space can be customized to fit your specific requirements.

As you enter the building, you're immediately greeted by a bright and welcoming waiting area, providing a relaxed environment for guests.

For your added convenience, free parking is available on a first-come, first-serve basis, ensuring both tenants and visitors have easy access to the office.