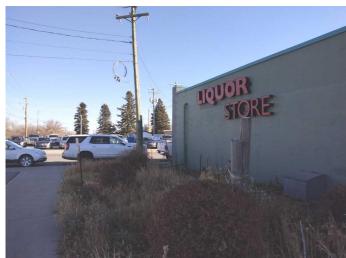

# \$529,000 - 1014 Hewetson Avenue, Pincher Creek

MLS® #A2196100

### \$529,000

0 Bedroom, 0.00 Bathroom, Commercial on 0.45 Acres

NONE, Pincher Creek, Alberta

Brand NEW liquor store with building and land for sale. The buyer will be assumed retail liquor license by AGLC approval. This property is located in a high traffic area at the center of the town. The zoning (C-1) for this location allows for a wide variety of business ventures to be operated. Well maintained solid Cinder block retail building with fully updated recently (approx. 9,000 sq.ft main floor plus an additional 2,000 sq ft in the basement). There is also a roll-up door and loading dock and huge 0.45 acre commercial lot.

The liquor store features a massive 540 sq. ft. walk-in cooler, POS, Pop cooler, Freezer, and shelves, and a spacious 3,500 sq. ft. space to display and store your items. There is also ample parking space and direct access from the busy street. 2024 Tax Assessment Value is \$444,5000.