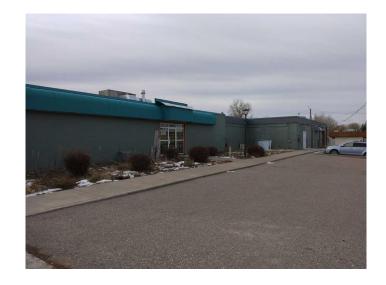

# \$529,000 - 1014 Hewetson Avenue, Pincher Creek

MLS® #A2196100

### \$529,000

0 Bedroom, 0.00 Bathroom, Commercial on 0.45 Acres

NONE, Pincher Creek, Alberta

Brand NEW liquor store with building and land for sale. The buyer will be assumed retail liquor license by AGLC approval. This property is located in a high traffic area at the center of the town. The zoning (C-1) for this location allows for a wide variety of business ventures to be operated. Well maintained solid Cinder block retail building with fully updated recently (approx. 9,000 sq.ft main floor plus an additional 2,000 sq ft in the basement). There is also a roll-up door and loading dock and huge 0.45 acre commercial lot.

The space (1,850 sq. ft) right next to Liquor store is currently vacant but faces a very busy street, making it ideal for leasing or owner use as a cannabis store, take-out restaurant, hair salon, c-store, lawyer office and retail store. The building consisted of 5 spaces ( liquor store, 3 rooms of office (\* approx.. 1,300 sq.ft), 2 vacant spaces for retail / storage (approx.1,850, 2,200 sq.ft) and basement storage (\* approx.. 1,900 sq.ft).