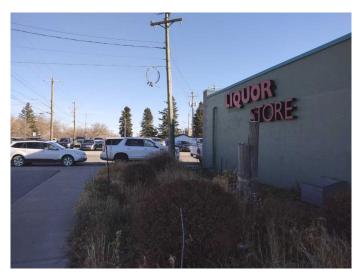

# \$529,000 - 1014 Hewetson Avenue, Pincher Creek

MLS® #A2196100

### \$529,000

0 Bedroom, 0.00 Bathroom, Commercial on 0.45 Acres

NONE, Pincher Creek, Alberta

Brand NEW liquor store with building and land for sale. The buyer will be assumed retail liquor license by AGLC approval. This property is located in a high traffic area at the center of the town. The zoning (C-1) for this location allows for a wide variety of business ventures to be operated. Well maintained solid Cinder block retail building with fully updated recently (approx. 9,000 sq.ft main floor plus an additional 2,000 sq ft in the basement). There is also a roll-up door and loading dock and huge 0.45 acre commercial lot.

The liquor store features a massive 540 sq. ft. walk-in cooler, POS, Pop cooler, Freezer, and shelves, and a spacious 3,500 sq. ft. space to display and store your items. There is also ample parking space and direct access from the busy street. 2024 Tax Assessment Value is \$444,5000.