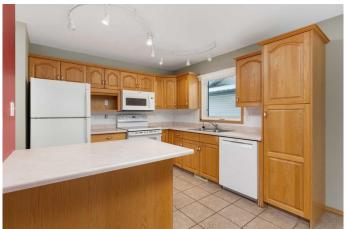

This spacious 3-bedroom, 3-bathroom half-duplex features 1,048 sq. ft. of thoughtfully designed living space. Step onto the large back deck, perfect for entertaining or relaxing while enjoying the sights of wildlife grazing along the backyard greenspace. Inside, the inviting entryway flows into an open-concept dining and living area, ideal for hosting family and friends. The kitchen is both functional and stylish, featuring solid wood cabinetry and a versatile island with extra seating. The attached double garage offers secure parking and convenient home access.