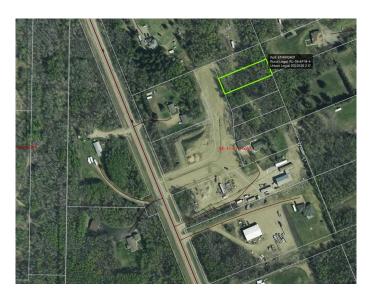

# \$135,000 - 129, 67127 Mission Road, Lac La Biche

MLS® #A2196257

### \$135,000

0 Bedroom, 0.00 Bathroom, Land on 0.50 Acres

NONE, Lac La Biche, Alberta

Welcome to Martony Estates! A stunning new subdivision just 5 minutes from Lac La Biche. offering convenient access with fully paved roads. This graded lot is ready to build and features municipal water and sewer at the property line, along with power and natural gas. Enjoy the outdoors with walking trails and bike paths right at your doorstep. Lac La Biche is a perfect year-round playground, offering everything from golfing to ice fishing. Enjoy exceptional indoor facilities, including a brand-new pool set for completion in 2026. Explore stunning provincial parks like Sir Winston Churchill, Beaver Lake, Jackson Lake, and Lakeland. Whether you prefer fully serviced campsites or off-the-grid boondocking, there are plenty of camping options to suit your adventure. In addition to this lot, there are 4 other available lots in the subdivision. Come build

# **Community Information**

Address 129, 67127 Mission Road

Subdivision NONE

City Lac La Biche

County Lac La Biche County

Province Alberta
Postal Code T0A2C0