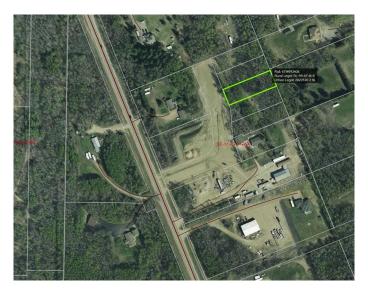

# \$135,000

0 Bedroom, 0.00 Bathroom, Land on 0.50 Acres

NONE, Lac La Biche, Alberta

subdivision just 5 minutes from Lac La Biche. offering convenient access with fully paved roads. This graded lot is ready to build and features municipal water and sewer at the property line, along with power and natural gas. Enjoy the outdoors with walking trails and bike paths right at your doorstep. Lac La Biche is a perfect year-round playground, offering everything from golfing to ice fishing. Enjoy exceptional indoor facilities, including a brand-new pool set for completion in 2026. Explore stunning provincial parks like Sir Winston Churchill, Beaver Lake, Jackson Lake, and Lakeland. Whether you prefer fully serviced campsites or off-the-grid boondocking, there are plenty of camping options to suit your adventure. In addition to this lot, there are 4 other

available lots in the subdivision. Come build

your dream home in this prime location!

Welcome to Martony Estates! A stunning new

# **Community Information**

Address 125, 67127 Mission Road

Subdivision NONE

City Lac La Biche

County Lac La Biche County

Province Alberta
Postal Code T0A2C0