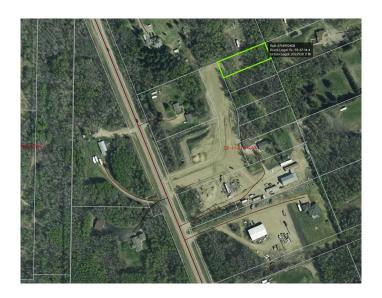

## \$135,000

0 Bedroom, 0.00 Bathroom, Land on 0.50 Acres

NONE, Lac La Biche, Alberta

Welcome to Martony Estates! A stunning new subdivision just 5 minutes from Lac La Biche. offering convenient access with fully paved roads. This graded lot is ready to build and features municipal water and sewer at the property line, along with power and natural gas. Enjoy the outdoors with walking trails and bike paths right at your doorstep. Lac La Biche is a perfect year-round playground, offering everything from golfing to ice fishing. Enjoy exceptional indoor facilities, including a brand-new pool set for completion in 2026. Explore stunning provincial parks like Sir Winston Churchill, Beaver Lake, Jackson Lake, and Lakeland. Whether you prefer fully serviced campsites or off-the-grid boondocking, there are plenty of camping options to suit your adventure. In addition to this lot, there are 4 other

available lots in the subdivision. Come build

your dream home in this prime location!

# **Community Information**

Address 133, 67127 Mission Road

Subdivision NONE

City Lac La Biche

County Lac La Biche County

Province Alberta
Postal Code T0A2C0