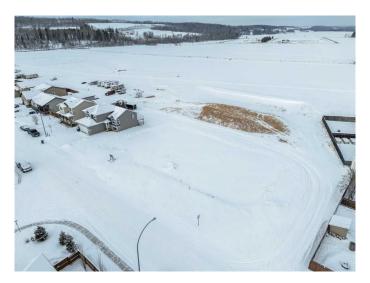

### \$119,000

0 Bedroom, 0.00 Bathroom, Land on 0.15 Acres

NONE, Sundre, Alberta

This exceptional residential building lot in the vibrant town of Sundre offers the perfect opportunity to create your dream home. Situated on the north side of Sundre, this lot provides convenient access to the hospital, school, and recreation center, making it an ideal location for families, retirees, or anyone looking to enjoy small-town living with modern amenities. Sundre is known for its picturesque setting, multiple golf courses, and easy access to West Country recreation, including hiking, fishing, and outdoor adventures in the stunning foothills. Whether you're looking for a peaceful retreat or an active lifestyle, this community has something for everyone. This lot is available for a private build, or you can take advantage of the expertise of Anchored Custom Homes, a trusted builder with a strong track record of quality craftsmanship, to bring your vision to life. Don't miss this opportunity to secure a prime lot in one of Sundre's most desirable areas.