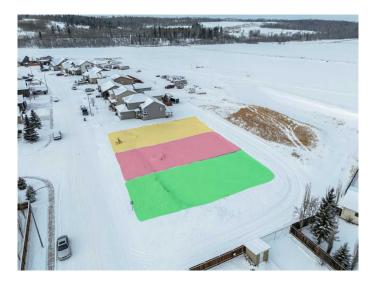

### \$119,000

0 Bedroom, 0.00 Bathroom, Land on 0.15 Acres

NONE, Sundre, Alberta

This exceptional residential building lot in the vibrant town of Sundre offers the perfect opportunity to create your dream home. Situated on the north side of Sundre, this lot provides convenient access to the hospital, school, and recreation center, making it an ideal location for families, retirees, or anyone looking to enjoy small-town living with modern amenities. Sundre is known for its picturesque setting, multiple golf courses, and easy access to West Country recreation, including hiking, fishing, and outdoor adventures in the stunning foothills. Whether you're looking for a peaceful retreat or an active lifestyle, this community has something for everyone. This lot is available for a private build, or you can take advantage of the expertise of Anchored Custom Homes, a trusted builder with a strong track record of quality craftsmanship, to bring your vision to life. Don't miss this opportunity to secure a prime lot in one of Sundre's most desirable areas.