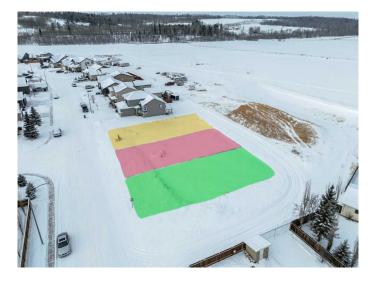

#### NONE, Sundre, Alberta

This exceptional residential building lot in the vibrant town of Sundre offers the perfect opportunity to create your dream home. Situated on the north side of Sundre, this lot provides convenient access to the hospital, school, and recreation center, making it an ideal location for families, retirees, or anyone looking to enjoy small-town living with modern amenities. Sundre is known for its picturesque setting, multiple golf courses, and easy access to West Country recreation, including hiking, fishing, and outdoor adventures in the stunning foothills. Whether you're looking for a peaceful retreat or an active lifestyle, this community has something for everyone. This lot is available for a private build, or you can take advantage of the expertise of Anchored Custom Homes, a trusted builder with a strong track record of quality craftsmanship, to bring your vision to life. Don't miss this opportunity to secure a prime lot in one of Sundre's most desirable areas.