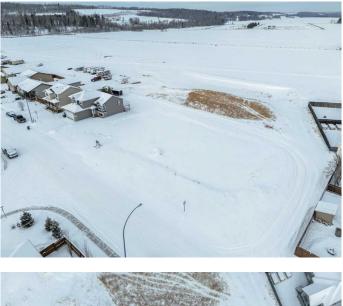

#### NONE, Sundre, Alberta

This exceptional residential building lot in the vibrant town of Sundre offers the perfect opportunity to create your dream home. Situated on the north side of Sundre, this lot provides convenient access to the hospital, school, and recreation center, making it an ideal location for families, retirees, or anyone looking to enjoy small-town living with modern amenities. Sundre is known for its picturesque setting, multiple golf courses, and easy access to West Country recreation, including hiking, fishing, and outdoor adventures in the stunning foothills. Whether you're looking for a peaceful retreat or an active lifestyle, this community has something for everyone. This lot is available for a private build, or you can take advantage of the expertise of Anchored Custom Homes, a trusted builder with a strong track record of quality craftsmanship, to bring your vision to life. Don't miss this opportunity to secure a prime lot in one of Sundre's most desirable areas.