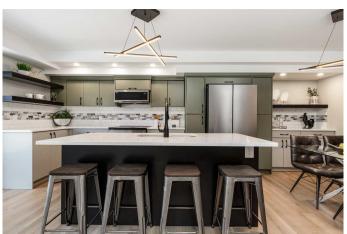

#### Interior

Interior Features Kitchen Island, Open Floorplan, Quartz Counters, See Remarks, Walk-In

Closet(s)

Appliances Central Air Conditioner, Dishwasher, Garage Control(s), Induction

Cooktop, Microwave Hood Fan, Refrigerator, See Remarks,

Washer/Dryer Stacked, Electric Oven

Heating Forced Air
Cooling Central Air

Fireplace Yes