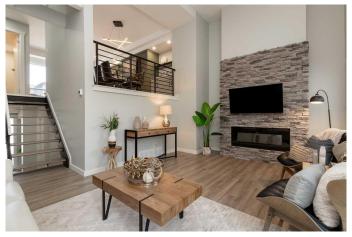

## \$350,000

2 Bedroom, 3.00 Bathroom, 1,362 sqft Residential on 1.54 Acres

Winston Churchill, Lethbridge, Alberta

Be prepared to be.... WOWED! Look at the photos, watch the virtual tour and ACT!

Seller will take TRADES (planes, train, automobiles) what do you have?

#### Interior

Interior Features Kitchen Island, Open Floorplan, Quartz Counters, See Remarks, Walk-In

Closet(s)

Appliances Central Air Conditioner, Dishwasher, Garage Control(s), Induction

Cooktop, Microwave Hood Fan, Refrigerator, See Remarks,

# of Fireplaces 1

Fireplaces Electric

Has Basement Yes

Basement Finished, Partial