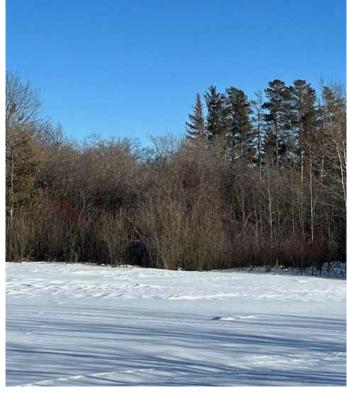

#### \$125,000

0 Bedroom, 0.00 Bathroom, Land on 9.59 Acres

NONE, Rural Vermilion River, County of, Alberta

Build your dream home on this mature yardsite of 9.59 titled acres, located 10 KM east of Marwayne, AB just off Highway #45 in the County of Vermilion River and only 35 KM from Lloydminster. Power, gas, and a new septic tank on site. GST applies. Caution: as with any vacant rural property, if entering to view please be alert to abandoned wells or other potential hazards.