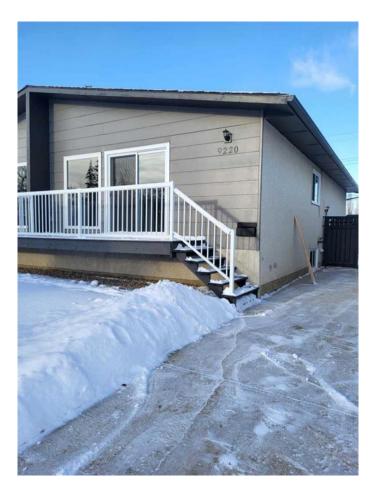

### \$290,000

3 Bedroom, 2.00 Bathroom, 880 sqft Residential on 0.10 Acres

Mountview., Grande Prairie, Alberta

Charming Semi-Detached Bi-Level in Mountview â€" Spacious Yard & Endless Potential!

Welcome to this inviting semi-detached bi-level home, perfectly situated on a quiet street in the desirable Mountview neighborhood. With great curb appeal, this home stands out with matching exterior paint for both units, newer patio sliding doors, and a stylish white railing across the front. A private side entrance, tucked behind the fenced yard, adds to the sense of security and seclusion.

Outside, the large, fenced yard provides ample space for kids, pets, or summer gatherings, making it an ideal home for families, professionals, or those looking for a peaceful retreat.

two additional roomsâ€"ideal for storage, a