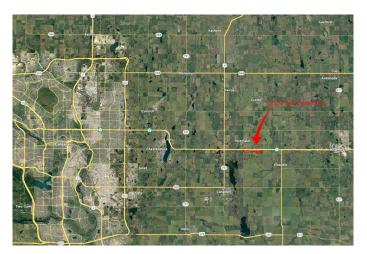

### \$2

0 Bedroom, 0.00 Bathroom, Land on 1.00 Acres

NONE, Rural Wheatland County, Alberta

Prime Industrial/Commercial Land for Lease. Secure a long-term lease in the New Origin Business Park at Dehavlin Airport and invest in a location designed for business success. This flat, industrial/commercial-zoned land offers exceptional highway exposure and easy access to Hwy 1, just 30 minutes from downtown Calgary.

With up to 5 acres available at rates as low as \$1.50 per sq. ft., this site provides flexible lot sizes tailored to your needs. Whether you're looking for a custom-built facility or a strategic hub for logistics and distribution, this prime location offers endless possibilities.