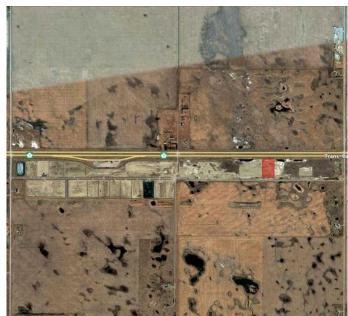

### \$2

0 Bedroom, 0.00 Bathroom, Land on 1.00 Acres

NONE, Rural Wheatland County, Alberta

Prime Industrial/Commercial Land for Lease. Secure a long-term lease in the New Origin Business Park at Dehavlin Airport and invest in a location designed for business success. This flat, industrial/commercial-zoned land offers exceptional highway exposure and easy access to Hwy 1, just 30 minutes from downtown Calgary.

## **Exterior**

Lot Description Cleared, Level, Open Lot

### **Additional Information**

Date Listed February 23rd, 2025

Days on Market 44

Zoning IG Industrial General