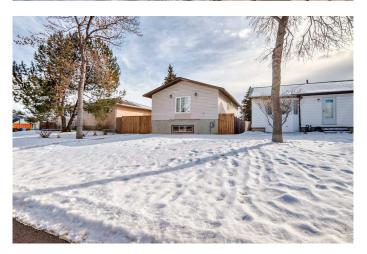

### \$589,000

3 Bedroom, 2.00 Bathroom, 1,652 sqft Residential on 0.11 Acres

Dover, Calgary, Alberta

GREAT INVESTMENT PROPERTY. Live up and rent down. NEW LEGAL SUITE completed 2025. Home has undergone extensive reno's in the past year. New roof in 2024, 2 new furnaces and hot water tanks in 2024. Live up or rent out the upstairs. Basement suite has separate entrance. Upstairs and basement have separate laundry rooms. New counter tops, flooring, doors and bathrooms. Open floor concept. Front yard opens up to a tree lined pathway and the south facing backyard offers unique outdoor potential. New fencing was put up last year. Lots of room for the kids to play or for you to entertain. Close to transportation, schools, daycare and shopping. Don't miss out on this great opportunity.

#### **Exterior**

Exterior Features Private Yard, Fire Pit

Lot Description Back Lane, Back Yard, Level, Rectangular Lot

Roof Asphalt Shingle

Construction Vinyl Siding

Foundation Poured Concrete