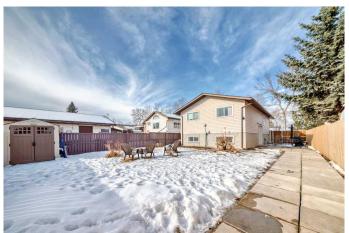

### \$589,000

3 Bedroom, 2.00 Bathroom, 1,652 sqft Residential on 0.11 Acres

Dover, Calgary, Alberta

GREAT INVESTMENT PROPERTY. Live up and rent down. NEW LEGAL SUITE completed 2025. Home has undergone extensive reno's in the past year. New roof in 2024, 2 new furnaces and hot water tanks in 2024. Live up or rent out the upstairs. Basement suite has separate entrance. Upstairs and basement have separate laundry rooms. New counter tops, flooring, doors and bathrooms. Open floor concept. Front yard opens up to a tree lined pathway and the south facing backyard offers unique outdoor potential. New fencing was put up last year. Lots of room for the kids to play or for you to entertain. Close to transportation, schools, daycare and shopping. Don't miss out on this great opportunity.

#### **Exterior**

Exterior Features Private Yard, Fire Pit

Lot Description Back Lane, Back Yard, Level, Rectangular Lot

Roof Asphalt Shingle

Construction Vinyl Siding

Foundation Poured Concrete