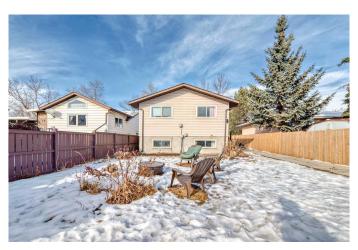

### \$589,000

3 Bedroom, 2.00 Bathroom, 1,652 sqft Residential on 0.11 Acres

Dover, Calgary, Alberta

GREAT INVESTMENT PROPERTY. Live up and rent down. NEW LEGAL SUITE completed 2025. Home has undergone extensive reno's in the past year. New roof in 2024, 2 new furnaces and hot water tanks in 2024. Live up or rent out the upstairs. Basement suite has separate entrance. Upstairs and basement have separate laundry rooms. New counter tops, flooring, doors and bathrooms. Open floor concept. Front yard opens up to a tree lined pathway and the south facing backyard offers unique outdoor potential. New fencing was put up last year. Lots of room for the kids to play or for you to entertain. Close to transportation, schools, daycare and shopping. Don't miss out on this great opportunity.

#### **Exterior**

Exterior Features Private Yard, Fire Pit

Lot Description Back Lane, Back Yard, Level, Rectangular Lot

Roof Asphalt Shingle

Construction Vinyl Siding

Foundation Poured Concrete