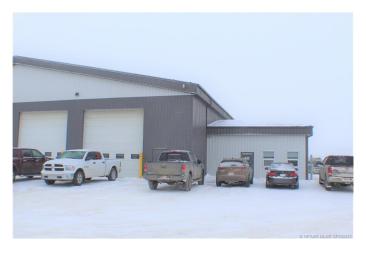

### \$22

0 Bedroom, 0.00 Bathroom, Commercial on 0.00 Acres

Crossroads South, Rural Grande Prairie No. 1, County of, Alberta

4,900 Square foot shop with two pull-thru bays situated on 1.54 acres of fully fenced and graveled yard. The shop bays are 50' by 80' with four 16' by 16' doors. This building is perfect for any company looking for room to operate without breaking the bank. The building itself is well situated on the lot, boasting great parking and ample turning radius for all your equipment. The office is made up of 3 offices, a reception area, and a three-piece washroom. Call your Commercial Realtor® today to view. (Additional Rent \$4.00 PSF)