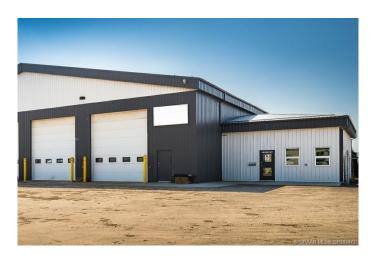

### \$22

0 Bedroom, 0.00 Bathroom, Commercial on 0.00 Acres

Crossroads South, Rural Grande Prairie No. 1, County of, Alberta

4,900 Square foot shop with two pull-thru bays situated on 1.54 acres of fully fenced and graveled yard. The shop bays are 50' by 80' with four 16' by 16' doors. This building is perfect for any company looking for room to operate without breaking the bank. The building itself is well situated on the lot, boasting great parking and ample turning radius for all your equipment. The office is made up of 3 offices, a reception area, and a three-piece washroom. Call your Commercial Realtor® today to view. (Additional Rent \$4.00 PSF)