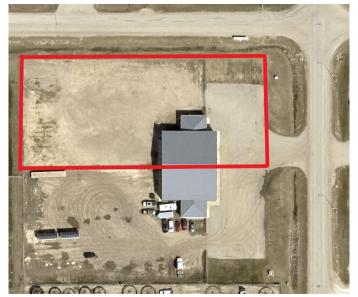

### \$22

0 Bedroom, 0.00 Bathroom, Commercial on 0.00 Acres

Crossroads South, Rural Grande Prairie No. 1, County of, Alberta

4,900 Square foot shop with two pull-thru bays situated on 1.54 acres of fully fenced and graveled yard. The shop bays are 50' by 80' with four 16' by 16' doors. This building is perfect for any company looking for room to operate without breaking the bank. The building itself is well situated on the lot, boasting great parking and ample turning radius for all your equipment. The office is made up of 3 offices, a reception area, and a three-piece washroom. Call your Commercial Realtor® today to view. (Additional Rent \$4.00 PSF)

**Exterior** 

Lot Description Corner Lot