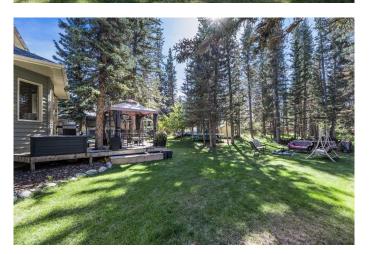

### \$809,000

4 Bedroom, 4.00 Bathroom, 1,997 sqft Residential on 0.04 Acres

Redwood Meadows, Rural Rocky View County, Alberta

Come on home to this wonderful 4-bedroom home on a Quiet Cul-de-Sac in the Redwood Meadows/ Bragg Creek area. Pull up on the circular driveway to this two-storey classic home with 2808 sq ft of developed living space. A covered front porch invites you to enjoy a quiet place to be at peace amidst the majestic evergreens. As you enter the home you are immediately greeted in the bright foyer with vaulted ceilings that lead up to the second level. Sunlight pours in through all the windows and skylights creating a bright and vibrant space with subtle classic charm. Step from the slate tile fover into the living room and you'II be enchanted with the view through the dining room, patio doors and out to the back yard creating a sense of indoor/ outdoor living. Gleaming hardwood floors, unique framed entrances, woodwork are featured throughout this main level. Nestle up in front of the brick fireplace, in the main floor family room, complete with patio doors to the back deck and pergola outside to enjoy your own personal forest oasis and outdoor living space. Open from the family room, you step up into a lovely bay windowed kitchen nook or sitting area â€" perfect for family gatherings and entertaining with sightlines though to the Kitchen and Dining room. Your culinary creativity will come alive in the bright white kitchen with stainless steel appliances, brick

#### **Exterior**

Exterior Features Dog Run

Lot Description Cul-De-Sac, Dog Run Fenced In, Landscaped, Many Trees, Native

Plants, Wooded

Roof Asphalt Shingle

Construction Brick, Wood Frame, Wood Siding

Foundation Wood