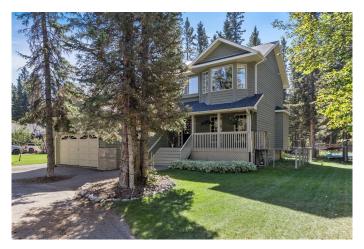

### \$809,000

4 Bedroom, 4.00 Bathroom, 1,997 sqft Residential on 0.04 Acres

Redwood Meadows, Rural Rocky View County, Alberta

Come on home to this wonderful 4-bedroom home on a Quiet Cul-de-Sac in the Redwood Meadows/ Bragg Creek area. Pull up on the circular driveway to this two-storey classic home with 2808 sq ft of developed living space. A covered front porch invites you to enjoy a quiet place to be at peace amidst the majestic evergreens. As you enter the home you are immediately greeted in the bright foyer with vaulted ceilings that lead up to the second level. Sunlight pours in through all the windows and skylights creating a bright and vibrant space with subtle classic charm. Step from the slate tile fover into the living room and you'II be enchanted with the view through the dining room, patio doors and out to the back yard creating a sense of indoor/ outdoor living. Gleaming hardwood floors, unique framed entrances, woodwork are featured throughout this main level. Nestle up in front of the brick fireplace, in the main floor family room, complete with patio doors to the back deck and pergola outside to enjoy your own personal forest oasis and outdoor living space. Open from the family room, you step up into a lovely bay windowed kitchen nook or sitting area â€" perfect for family gatherings and entertaining with sightlines though to the Kitchen and Dining room. Your culinary creativity will come alive in the bright white kitchen with stainless steel appliances, brick

#### **Exterior**

Exterior Features Dog Run

Lot Description Cul-De-Sac, Dog Run Fenced In, Landscaped, Many Trees, Native

Plants, Wooded

Roof Asphalt Shingle

Construction Brick, Wood Frame, Wood Siding

Foundation Wood