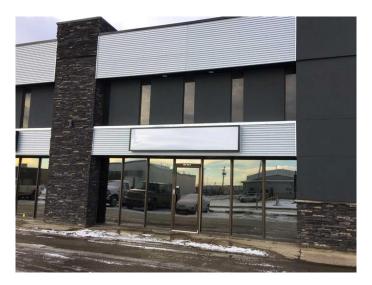

### \$10

0 Bedroom, 0.00 Bathroom, Commercial on 3.71 Acres

Richmond Industrial Park, Grande Prairie, Alberta

Affordable space for rent at \$10.00 PSF!! 3384 Square feet Space consists mostly of a bay with over head door and a small office & bathroom. Overhead door is 12' wide x 16' high. This bay is 120' long!!!! Basic Rent is \$2,820.00 + \$141.00 = \$2,961.00. Additional Rent is \$4.00 PSF = \$1,128.00 + \$56.40 = \$1,184.40. Total Monthly Rent Payment including GST is \$4,145.40 plus utilities. The building exterior was updated a couple of years ago and has great street appeal!!!

## **Community Information**

Address 13, 8810 112 Street

Subdivision Richmond Industrial Park

1981

City Grande Prairie
County Grande Prairie

Province Alberta

Postal Code T8V 5X4

Interior