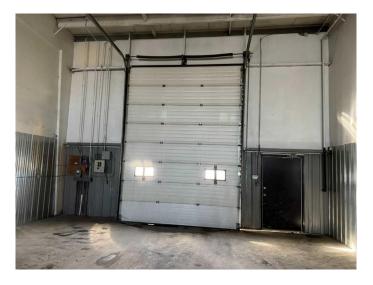

### \$10

0 Bedroom, 0.00 Bathroom, Commercial on 3.71 Acres

Richmond Industrial Park, Grande Prairie, Alberta

Affordable space for rent at \$10.00 PSF!! 3384 Square feet Space consists mostly of a bay with over head door and a small office & bathroom. Overhead door is 12' wide x 16' high. This bay is 120' long!!!! Basic Rent is \$2,820.00 + \$141.00 = \$2,961.00. Additional Rent is \$4.00 PSF = \$1,128.00 + \$56.40 = \$1,184.40. Total Monthly Rent Payment including GST is \$4,145.40 plus utilities. The building exterior was updated a couple of years ago and has great street appeal!!!