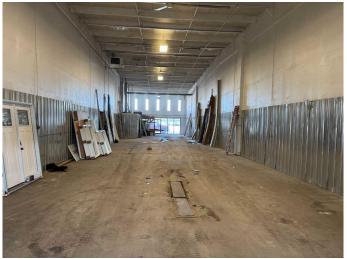

### \$10

0 Bedroom, 0.00 Bathroom, Commercial on 3.71 Acres

Richmond Industrial Park, Grande Prairie, Alberta

Affordable space for rent at \$10.00 PSF!! 3384 Square feet Space consists mostly of a bay with over head door and a small office & bathroom. Overhead door is 12' wide x 16' high. This bay is 120' long!!!! Basic Rent is \$2,820.00 + \$141.00 = \$2,961.00. Additional Rent is \$4.00 PSF = \$1,128.00 + \$56.40 = \$1,184.40. Total Monthly Rent Payment including GST is \$4,145.40 plus utilities. The building exterior was updated a couple of years ago and has great street appeal!!!