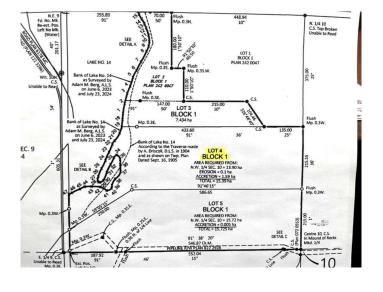

## \$339,500

0 Bedroom, 0.00 Bathroom, Land on 38.03 Acres

NONE, New Sarepta, Alberta

38 ARES OF PARADISE!! There are several building sites on the open 38 acre parcel of land - whether you want to build on high ground or if you would like a walk-out opening to the west, this site provides the perfect opportunity to build in a private setting. There are several prime building sites waiting for your DREAM HOME depending on how you want to set up your yard as it is well drained and has a mature shelter belt of trees! It is located on the south east side of Looking Back Lake â€" which is known as a wildlife refuge! This is parcel is big enough to keep more than a few animals plus build more than a house and a garage or shop. Don't miss out on your opportunity to call this parcel of land YOUR PARADISE!! Access to the property is off Range Road 223. The approach is in place and a driveway will be put in by the new owner. You are 15 minutes to Nisku or the Edm Int Airport! This is the NORTH 38 acre parcel in the attached Survey picture as Lot 4. GST may be applicable.