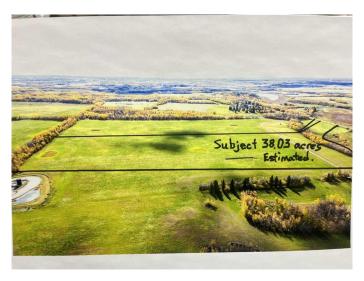

## \$339,500

0 Bedroom, 0.00 Bathroom, Land on 38.03 Acres

NONE, New Sarepta, Alberta

38 ARES OF PARADISE!! There are several building sites on the open 38 acre parcel of land - whether you want to build on high ground or if you would like a walk-out opening to the west, this site provides the perfect opportunity to build in a private setting. There are several prime building sites waiting for your DREAM HOME depending on how you want to set up your yard as it is well drained and has a mature shelter belt of trees! It is located on the south east side of Looking Back Lake â€" which is known as a wildlife refuge! This is parcel is big enough to keep more than a few animals plus build more than a house and a garage or shop. Don't miss out on your opportunity to call this parcel of land YOUR PARADISE!! Access to the property is off Range Road 223. The approach is in place and a driveway will be put in by the new owner. You are 15 minutes to Nisku or the Edm Int Airport! This is the NORTH 38 acre parcel in the attached Survey picture as Lot 4. GST may be applicable.