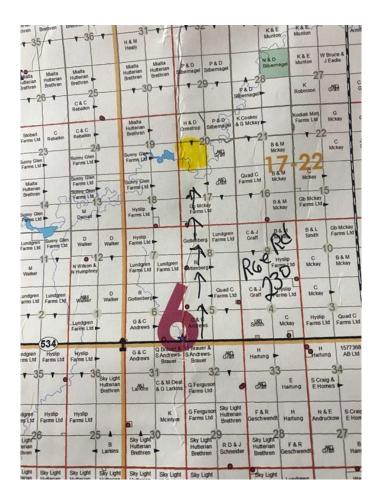

# \$800,000 - Sw1/4 -20-17-22-w4th Rge Rd 230, Rural Vulcan County

MLS® #A2197084

#### \$800,000

0 Bedroom, 0.00 Bathroom, Land on 160.00 Acres

NONE, Rural Vulcan County, Alberta

1/4 Section with 147 acres cultivated with the balance grass and water way which enters the SW corner of the property. There is an opportunity for a 22 acre subdivision. Located 11 miles East of Vulcan on highway 534 and 3 miles North.

## **Community Information**

| Address     | Sw1/4 -20-17-22-w4th Rge Rd 230 |
|-------------|---------------------------------|
| Subdivision | NONE                            |
| City        | Rural Vulcan County             |
| County      | Vulcan County                   |
| Province    | Alberta                         |
| Postal Code | T0L 2B0                         |