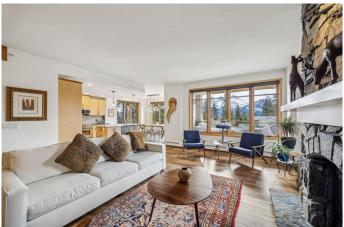

# \$1,295,000

2 Bedroom, 2.00 Bathroom, 1,590 sqft Residential on 0.00 Acres

Silvertip, Canmore, Alberta

Perched on the mountainside in Silvertip, this exquisite single-level residence offers an unparalleled lock-and-leave lifestyle with breathtaking southerly views. Positioned in The Pinnacle at Silvertipâ€"one of Canmore's premier concrete-constructed residencesâ€"this exclusive retreat provides privacy, security, and effortless luxury. With windows on three sides, natural light floods the open-concept living space, showcasing panoramic vistas from the Three Sisters to the Rundle Range. The expansive covered deck invites you to unwind amidst the serene mountain backdrop, creating an effortless extension of your living space. Designed for both comfort and sophistication, this residence features two spacious bedrooms and a versatile denâ€"ideal for a home office or guest space. The primary suite is a true sanctuary, with a spa-inspired ensuite featuring a deep soaking tub and a generous walk-in closet, all framed by iconic mountain views. Guests will appreciate the well-appointed second bathroom, complete with a steam shower for ultimate relaxation. Two underground parking stalls, separate storage, and the solid concrete construction ensure both convenience and peace of mind. Steps from world-class golf and Silvertip's renowned clubhouse, you'II also have access to an extensive trail network, seamlessly blending nature with luxury. Just minutes from Canmore's vibrant dining and shopping scene, this refined mountain

# of Fireplaces 1

Fireplaces Gas, Living Room, Mantle, Stone