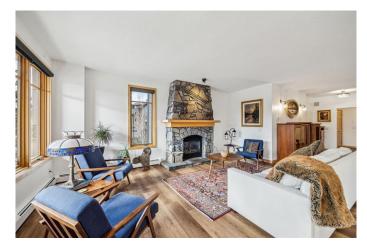

# \$1,295,000

2 Bedroom, 2.00 Bathroom, 1,590 sqft Residential on 0.00 Acres

Silvertip, Canmore, Alberta

Perched on the mountainside in Silvertip, this exquisite single-level residence offers an unparalleled lock-and-leave lifestyle with breathtaking southerly views. Positioned in The Pinnacle at Silvertipâ€"one of Canmore's premier concrete-constructed residencesâ€"this exclusive retreat provides privacy, security, and effortless luxury. With windows on three sides, natural light floods the open-concept living space, showcasing panoramic vistas from the Three Sisters to the Rundle Range. The expansive covered deck invites you to unwind amidst the serene mountain backdrop, creating an effortless extension of your living space. Designed for both comfort and sophistication, this residence features two spacious bedrooms and a versatile denâ€"ideal for a home office or guest space. The primary suite is a true sanctuary, with a spa-inspired ensuite featuring a deep soaking tub and a generous walk-in closet, all framed by iconic mountain views. Guests will appreciate the well-appointed second bathroom, complete with a steam shower for ultimate relaxation. Two underground parking stalls, separate storage, and the solid concrete construction ensure both convenience and peace of mind. Steps from world-class golf and Silvertip's renowned clubhouse, you'II also have access to an extensive trail network, seamlessly blending nature with luxury. Just minutes from Canmore's vibrant dining and shopping scene, this refined mountain

# of Fireplaces 1

Fireplaces Gas, Living Room, Mantle, Stone

#### **Exterior**

Exterior Features Balcony

Construction Concrete, Stone Foundation Poured Concrete