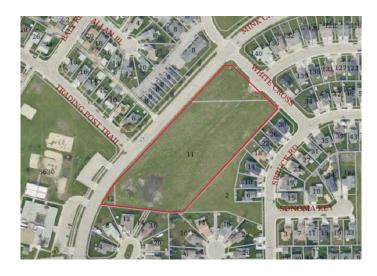

# \$796,000

0 Bedroom, 0.00 Bathroom, Land on 5.02 Acres

NONE, Whitecourt, Alberta

Prime residential development land in the heart of Whitecourt conveniently located close to all amenities. 5.2 acres of cleared, levelled land requiring no costly additional fill. A 25 lot subdivision has currently been engineered and approved by the town, allowing for immediate lot development. However, the size more than allows for a different design, allowing for up to 35 lots if so desired. Don't miss this tremendous development/investment opportunity.