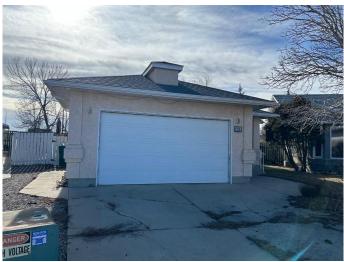

## Amenities

| Parking Spaces | 4                                         |
|----------------|-------------------------------------------|
| Parking        | Concrete Driveway, Double Garage Attached |
| # of Garages   | 2                                         |

#### Exterior

| Exterior Features | Private Yard                                          |
|-------------------|-------------------------------------------------------|
| Lot Description   | Irregular Lot, Landscaped, Lawn, No Neighbours Behind |
| Roof              | Asphalt Shingle                                       |