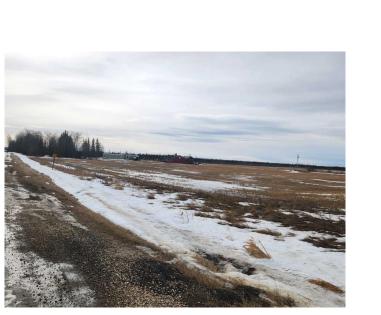

#### \$425,000

0 Bedroom, 0.00 Bathroom, Land on 154.00 Acres

NONE, High Prairie, Alberta

QUARTER SECTION ALONG HIGHWAY 2 (Approx 154 Acres) with Power on property. The land is mostly cleared and has an older yard site with dugout and septic tank and miscellaneous outbuildings. The property is situated at the junction of Range Road 184 (Triangle Junction) along Highway 2.