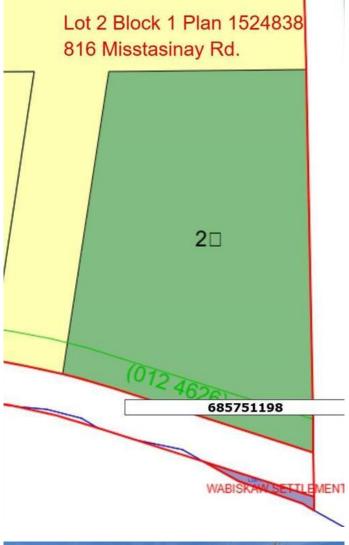

# \$120,000 - 816 Misstassiniy Road, Wabasca

MLS® #A2197799

#### \$120,000

0 Bedroom, 0.00 Bathroom, Land on 8.42 Acres

NONE, Wabasca, Alberta

Rare 8.42 acre site located across from the lake on Misstassiniy Rd. The site is generally treed and in it's natural stage (with no approach off of the municipal road) . A utility right-of-way runs parallel to Mistassiniy Road and there is a small pipeline right-of-way in the northwest corner of the site. Neither of these are expected to be an impediment to future development of the site for single-family residential purposes. Great location, and what a view!

### **Community Information**

| Address     | 816 Misstassiniy Road       |
|-------------|-----------------------------|
| Subdivision | NONE                        |
| City        | Wabasca                     |
| County      | Opportunity No. 17, M.D. of |
| Province    | Alberta                     |
| Postal Code | T0G 2K0                     |