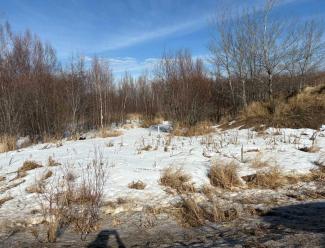

#### \$120,000

0 Bedroom, 0.00 Bathroom, Land on 8.42 Acres

NONE, Wabasca, Alberta

Rare 8.42 acre site located across from the lake on Misstassiniy Rd. The site is generally treed and in it's natural stage (with no approach off of the municipal road) . A utility right-of-way runs parallel to Mistassiniy Road and there is a small pipeline right-of-way in the northwest corner of the site. Neither of these are expected to be an impediment to future development of the site for single-family residential purposes. Great location, and what a view!