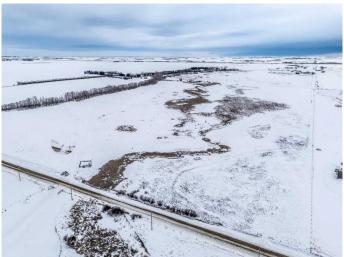

### \$865,000

0 Bedroom, 0.00 Bathroom, Land on 99.39 Acres

NONE, Rural Rocky View County, Alberta

Located in an up-and-coming area, just shy of the Industrial ASP in Wheatland County, this property is positioned to benefit from future growth. Only 5 minutes from the DaHavilland manufacturing site, which is set to boost the local economy and employment opportunities, this is a prime spot for investment. The property currently features two surface leases that generate yearly revenue, with additional seasonal farming leases available. Whether you're looking to invest in a property that offers immediate income or planning to build your dream home or business, this well-priced opportunity is ready for your vision. Don't miss out on this versatile parcel with great potential!