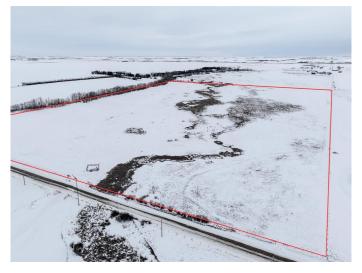

### \$865,000

0 Bedroom, 0.00 Bathroom, Land on 99.39 Acres

NONE, Rural Rocky View County, Alberta

Located in an up-and-coming area, just shy of the Industrial ASP in Wheatland County, this property is positioned to benefit from future growth. Only 5 minutes from the DaHavilland manufacturing site, which is set to boost the local economy and employment opportunities, this is a prime spot for investment. The property currently features two surface leases that generate yearly revenue, with additional seasonal farming leases available. Whether you're looking to invest in a property that offers immediate income or planning to build your dream home or business, this well-priced opportunity is ready for your vision. Don't miss out on this versatile parcel with great potential!

## **Essential Information**

MLS® # A2197825 Price \$865,000

Bathrooms 0.00 Acres 99.39

Type Land

Sub-Type Residential Land

Status Active

# **Community Information**

Address 270106 Inverlake Road

Subdivision NONE

City Rural Rocky View County

County Rocky View County

Province Alberta
Postal Code T1Z 0V6