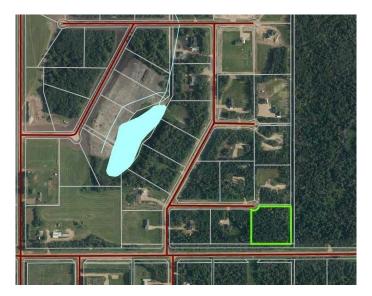

## \$230,000 - 213 Pinnacle Blvd, La Crete

MLS® #A2198035

## \$230,000

0 Bedroom, 0.00 Bathroom, Land on 3.16 Acres

NONE, La Crete, Alberta

The perfect spot for your dream home in Pinnacle Estates!! This stunning 3.16-acre lot is beautifully bordered by lush trees for ultimate privacy. With a driveway and pristine lawn already in place, this property is ready for you to bring your vision to life. Perfect location just 2 minutes from town, with all services at the property line (Including town water), this is the ideal setting for your forever home!

## **Community Information**

Address 213 Pinnacle Blvd

Subdivision NONE
City La Crete

County Mackenzie County

Province Alberta
Postal Code T0H2H0