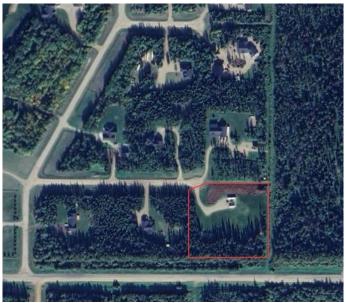

## \$230,000 - 213 Pinnacle Blvd, La Crete

MLS® #A2198035

## \$230,000

0 Bedroom, 0.00 Bathroom, Land on 3.16 Acres

NONE, La Crete, Alberta

The perfect spot for your dream home in Pinnacle Estates!! This stunning 3.16-acre lot is beautifully bordered by lush trees for ultimate privacy. With a driveway and pristine lawn already in place, this property is ready for you to bring your vision to life. Perfect location just 2 minutes from town, with all services at the property line (Including town water), this is the ideal setting for your forever home!