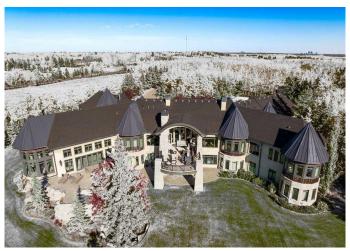

# \$12,950,000 - 242249 Westbluff Road, Rural Rocky View County

MLS® #A2198065

### \$12,950,000

5 Bedroom, 9.00 Bathroom, 5,851 sqft Residential on 18.50 Acres

NONE, Rural Rocky View County, Alberta

Situated on a tranquil 20-acre expanse on the eastern escarpment of the Springbank valley, this stunning residence offers unparalleled privacy. Custom-designed and built by McKinley Masters of Calgary for the original owner, the property's conception was driven by a deep commitment to seclusion. In line with the seller's wishes, details have been carefully curated to preserve privacy for prospective owners. Open disclosure for qualified buyers will be provide

#### **Essential Information**

MLS® # A2198065 Price \$12,950,000

Bedrooms 5 Bathrooms 9.00

Full Baths 7
Half Baths 2

Square Footage 5,851

Acres 18.50 Year Built 2015

Type Residential

Sub-Type Detached