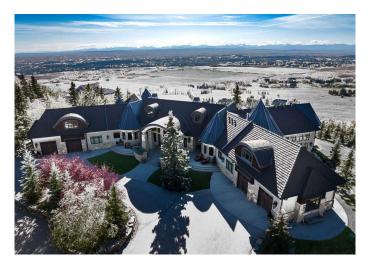

# \$12,950,000 - 242249 Westbluff Road, Rural Rocky View County

MLS® #A2198065

### \$12,950,000

5 Bedroom, 9.00 Bathroom, 5,851 sqft Residential on 18.50 Acres

NONE, Rural Rocky View County, Alberta

Situated on a tranquil 20-acre expanse on the eastern escarpment of the Springbank valley, this stunning residence offers unparalleled privacy. Custom-designed and built by McKinley Masters of Calgary for the original owner, the property's conception was driven by a deep commitment to seclusion. In line with the seller's wishes, details have been carefully curated to preserve privacy for prospective owners. Open disclosure for qualified buyers will be provide

#### **Essential Information**

MLS® # A2198065 Price \$12,950,000

Bedrooms 5 Bathrooms 9.00

Full Baths 7
Half Baths 2

Square Footage 5,851

Acres 18.50 Year Built 2015

Type Residential

Sub-Type Detached