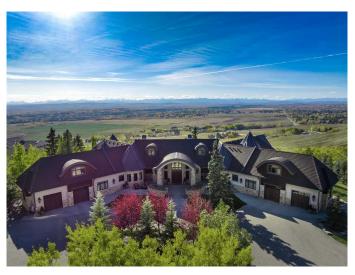

# \$12,950,000 - 242249 Westbluff Road, Rural Rocky View County

MLS® #A2198065

### \$12,950,000

5 Bedroom, 9.00 Bathroom, 5,851 sqft Residential on 18.50 Acres

NONE, Rural Rocky View County, Alberta

Situated on a tranquil 20-acre expanse on the eastern escarpment of the Springbank valley, this stunning residence offers unparalleled privacy. Custom-designed and built by McKinley Masters of Calgary for the original owner, the property's conception was driven by a deep commitment to seclusion. In line with the seller's wishes, details have been carefully curated to preserve privacy for prospective owners. Open disclosure for qualified buyers will be provide

#### **Essential Information**

MLS® # A2198065 Price \$12,950,000

Bedrooms 5 Bathrooms 9.00

Full Baths 7
Half Baths 2

Square Footage 5,851

Acres 18.50 Year Built 2015

Type Residential

Sub-Type Detached