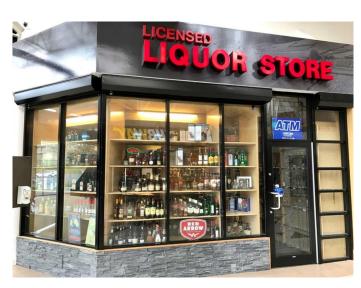

#### \$899,000

0 Bedroom, 0.00 Bathroom, Commercial on 0.00 Acres

Beaumont, Beaumont, Alberta

Exceptional investment opportunity! The price includes property with liquor store business (excluding inventory). This property, located just on the outskirts of Edmonton, includes a well-established liquor store business with incredible potential. Buyers have the unique flexibility to purchase either just the business or property separately, or both of them together to maximize their investment goals. Don't miss this chance to own a profitable venture in a prime location. Serious inquiries only. NDA required for further details.