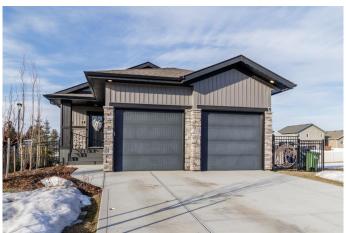

# \$720,000 - 2 Tyrrell Place, Red Deer

MLS® #A2198236

### \$720,000

3 Bedroom, 3.00 Bathroom, 1,465 sqft Residential on 0.14 Acres

Timberstone, Red Deer, Alberta

Welcome to this executive-style walkout bungalow, located in a highly desirable community "The Timber's". This home is designed for those who appreciate both beauty and functionality. Featuring a spacious, open-concept layout, the main floor is a perfect blend of style and comfort. The master suite is a true retreat, with a well-appointed ensuite offering a soaker tub, separate shower and great sized walk in closet. The main floor also boasts a versatile den or office space, perfect for working from home or a quiet reading nook. Conveniently located on the main floor, the laundry room offers added functionality and ease of living. The heart of this home is the open-concept kitchen, dining, and living room area, which is ideal for entertaining. The kitchen is complete with quartz countertops, two tones cabinetry, a convenient pot filler, and rustic wood beams that add a touch of charm. The dry bar or coffee station with a beverage cooler is an added bonus, making it even easier to entertain or enjoy your favorite drinks at any time and the walk-through pantry ensures you have plenty of storage space. Garden doors lead to a covered patio, providing seamless indoor-outdoor living, where you can relax and enjoy your surroundings. The large walkout basement offers even more space to suit your needs, with two additional bedrooms, a full bath, and a versatile space that could serve as an office, small gym, or additional storage. With an condo fee that covers snow removal

#### **Exterior**

Exterior Features None

Lot Description Back Yard, Corner Lot, Low Maintenance Landscape

Roof Asphalt Shingle

Construction Stone, Vinyl Siding

Foundation Poured Concrete