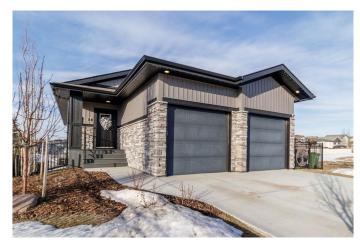

# \$720,000 - 2 Tyrrell Place, Red Deer

MLS® #A2198236

### \$720,000

3 Bedroom, 3.00 Bathroom, 1,465 sqft Residential on 0.14 Acres

Timberstone, Red Deer, Alberta

Welcome to this executive-style walkout bungalow, located in a highly desirable community "The Timber's". This home is designed for those who appreciate both beauty and functionality. Featuring a spacious, open-concept layout, the main floor is a perfect blend of style and comfort. The master suite is a true retreat, with a well-appointed ensuite offering a soaker tub, separate shower and great sized walk in closet. The main floor also boasts a versatile den or office space, perfect for working from home or a quiet reading nook. Conveniently located on the main floor, the laundry room offers added functionality and ease of living. The heart of this home is the open-concept kitchen, dining, and living room area, which is ideal for entertaining. The kitchen is complete with quartz countertops, two tones cabinetry, a convenient pot filler, and rustic wood beams that add a touch of charm. The dry bar or coffee station with a beverage cooler is an added bonus, making it even easier to entertain or enjoy your favorite drinks at any time and the walk-through pantry ensures you have plenty of storage space. Garden doors lead to a covered patio, providing seamless indoor-outdoor living, where you can relax and enjoy your surroundings. The large walkout basement offers even more space to suit your needs, with two additional bedrooms, a full bath, and a versatile space that could serve as an office, small gym, or additional storage. With an condo fee that covers snow removal

#### **Exterior**

Exterior Features None

Lot Description Back Yard, Corner Lot, Low Maintenance Landscape

Roof Asphalt Shingle

Construction Stone, Vinyl Siding

Foundation Poured Concrete