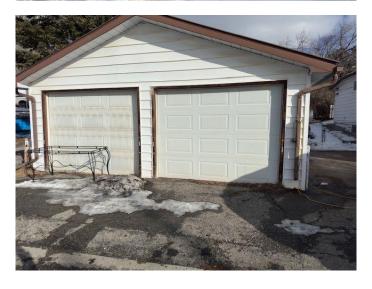

## \$389,500

2 Bedroom, 2.00 Bathroom, 1,060 sqft Residential on 0.11 Acres

NONE, Bellevue, Alberta

This nicely maintained bungalow sits on a large mature landscaped lot in Bellevue. Updated vinyl windows, flooring, main floor bath, newer furnace, central vac system and 100 Amp service. This home feature a bright eat in kitchen with main floor laundry. In the lower level, you will find a large family/rec. room, den, 3 piece bath and utility room with a walkout level access. Large double detached garage wired for 220 and extra room for RV parking. Great sunny location just steps away from the newly redesigned Bellevue main street and Community Trail. Excellent location for the first time buyer, cottager or revenue investor. 24 hours notice required.

#### **Amenities**

Utilities Electricity Connected

Parking Spaces 6

Parking Double Garage Detached

# of Garages 2