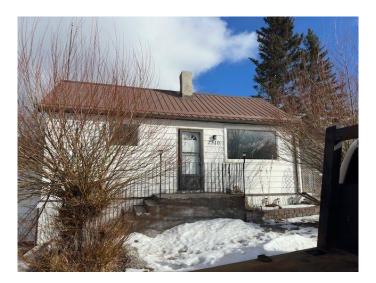

## \$389,500

2 Bedroom, 2.00 Bathroom, 1,060 sqft Residential on 0.11 Acres

NONE, Bellevue, Alberta

This nicely maintained bungalow sits on a large mature landscaped lot in Bellevue. Updated vinyl windows, flooring, main floor bath, newer furnace, central vac system and 100 Amp service. This home feature a bright eat in kitchen with main floor laundry. In the lower level, you will find a large family/rec. room, den, 3 piece bath and utility room with a walkout level access. Large double detached garage wired for 220 and extra room for RV parking. Great sunny location just steps away from the newly redesigned Bellevue main street and Community Trail. Excellent location for the first time buyer, cottager or revenue investor. 24 hours notice required.

Year Built 1912

Type Residential

Sub-Type Detached Style Bungalow

Status Active

## **Exterior**

Exterior Features Fire Pit, Private Yard

Lot Description Back Yard, Few Trees, Gentle Sloping, Irregular Lot, Landscaped, Low

Maintenance Landscape, Street Lighting, Views

Roof Metal
Construction Mixed