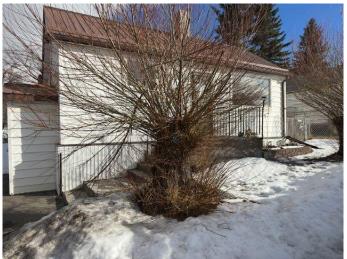

## \$389,500

2 Bedroom, 2.00 Bathroom, 1,060 sqft Residential on 0.11 Acres

NONE, Bellevue, Alberta

This nicely maintained bungalow sits on a large mature landscaped lot in Bellevue. Updated vinyl windows, flooring, main floor bath, newer furnace, central vac system and 100 Amp service. This home feature a bright eat in kitchen with main floor laundry. In the lower level, you will find a large family/rec. room, den, 3 piece bath and utility room with a walkout level access. Large double detached garage wired for 220 and extra room for RV parking. Great sunny location just steps away from the newly redesigned Bellevue main street and Community Trail. Excellent location for the first time buyer, cottager or revenue investor. 24 hours notice required.

#### **Amenities**

Utilities Electricity Connected

Parking Spaces 6

Parking Double Garage Detached

# of Garages 2