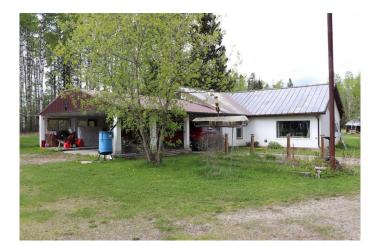

## \$450,000

4 Bedroom, 2.00 Bathroom, 1,499 sqft Residential on 14.95 Acres

NONE, Rural Yellowhead County, Alberta

14.95 acres located 10 miles north west of Edson. Pavement all the the way. Everything you want for an acreage including a 32x32 ft shop, 3 car carport, 4 bedrooms, 2 bathrooms, large kitchen with eating area, wood stove, full basement, green house, pole barn for the RV, wood and storage sheds, 2 garden spots, 4 acre pasture, fruit trees, hook up for motor home or campers with sewer hookups.

#### **Essential Information**

MLS® # A2198500 Price \$450,000

Bedrooms 4
Bathrooms 2.00
Full Baths 2

Square Footage 1,499

Acres 14.95 Year Built 1963

Type Residential Sub-Type Detached

Style 1 and Half Storey, Acreage with Residence

#### **Exterior**

Exterior Features Garden

Lot Description Front Yard, Fruit Trees/Shrub(s), Garden, Landscaped, Lawn, Private,

Rectangular Lot, Treed

Roof Metal

Construction Stucco, Wood Frame

Foundation Poured Concrete