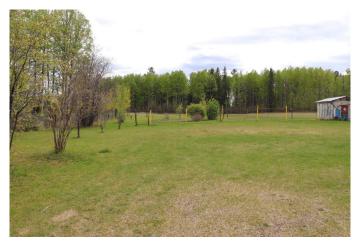

## \$450,000

4 Bedroom, 2.00 Bathroom, 1,499 sqft Residential on 14.95 Acres

NONE, Rural Yellowhead County, Alberta

14.95 acres located 10 miles north west of Edson. Pavement all the the way. Everything you want for an acreage including a 32x32 ft shop, 3 car carport, 4 bedrooms, 2 bathrooms, large kitchen with eating area, wood stove, full basement, green house, pole barn for the RV, wood and storage sheds, 2 garden spots, 4 acre pasture, fruit trees, hook up for motor home or campers with sewer hookups.

#### **Exterior**

Exterior Features Garden

Lot Description Front Yard, Fruit Trees/Shrub(s), Garden, Landscaped, Lawn, Private,

Rectangular Lot, Treed

Roof Metal

Construction Stucco, Wood Frame

Foundation Poured Concrete