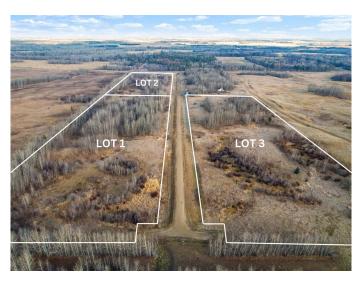

# \$108,000 - Lot 3, Willowside Estates, Rural Woodlands County

MLS® #A2198504

#### \$108,000

0 Bedroom, 0.00 Bathroom, Land on 13.00 Acres

NONE, Rural Woodlands County, Alberta

13 acres with no building deadlines. A perfect blend of nature and opportunity to Call Home. This beautiful natural piece of land is located in Willowside Estates, Woodlands County, situated between Whitecourt and Mayerthorpe. The property features rolling terrain with trees and an ideal building spot. Room for your garden or hobby farm. Enjoy this space as your private camp, retreat, or future home. The area is surrounded by farmland, wildlife, and nature providing a tranquil atmosphere. Utilities such as power and gas are available in the subdivision, but you also have the option to go off-grid. Property taxes are under \$514 per year. Lot 3 offers a generous size of 13 acres.