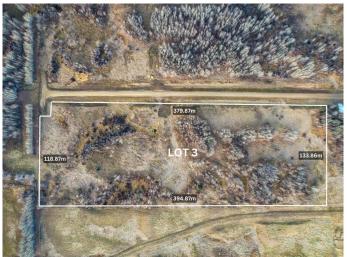

# \$108,000 - Lot 3, Willowside Estates, Rural Woodlands County

MLS® #A2198504

#### \$108,000

0 Bedroom, 0.00 Bathroom, Land on 13.00 Acres

NONE, Rural Woodlands County, Alberta

13 acres with no building deadlines. A perfect blend of nature and opportunity to Call Home. This beautiful natural piece of land is located in Willowside Estates, Woodlands County, situated between Whitecourt and Mayerthorpe. The property features rolling terrain with trees and an ideal building spot. Room for your garden or hobby farm. Enjoy this space as your private camp, retreat, or future home. The area is surrounded by farmland, wildlife, and nature providing a tranquil atmosphere. Utilities such as power and gas are available in the subdivision, but you also have the option to go off-grid. Property taxes are under \$514 per year. Lot 3 offers a generous size of 13 acres.