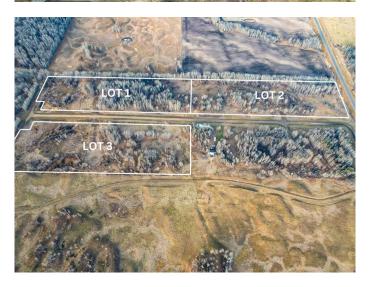

# \$108,000 - Lot 3, Willowside Estates, Rural Woodlands County

MLS® #A2198504

#### \$108,000

0 Bedroom, 0.00 Bathroom, Land on 13.00 Acres

NONE, Rural Woodlands County, Alberta

13 acres with no building deadlines. A perfect blend of nature and opportunity to Call Home. This beautiful natural piece of land is located in Willowside Estates, Woodlands County, situated between Whitecourt and Mayerthorpe. The property features rolling terrain with trees and an ideal building spot. Room for your garden or hobby farm. Enjoy this space as your private camp, retreat, or future home. The area is surrounded by farmland, wildlife, and nature providing a tranquil atmosphere. Utilities such as power and gas are available in the subdivision, but you also have the option to go off-grid. Property taxes are under \$514 per year. Lot 3 offers a generous size of 13 acres.