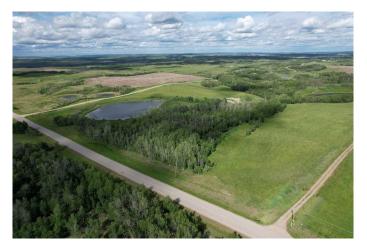

# \$425,000

0 Bedroom, 0.00 Bathroom, Land on 31.31 Acres

NONE, Rural Red Deer County, Alberta

31.31 acres of scenic native Alberta Parkland off paved Hwy 816 with new water well (30.0 gallon per minute) & EQUS power service. Just 14 minutes to Red Deer and 8 minutes to Pine Lake.

Stunning views from a prime walkout building site make this "the spot" to build your forever home and yard site. Watch wildlife and waterfowl out your window daily as they feed in natural habitat, move through wooded and open travel corridors & fly in and swim on the large pond. This special land parcel is part of the quarter section next to the Red Deer Fish & Game Association Habitat Land. Lots of acres for your horses and livestock to roam and for you to build your dream home, shop, barn, paddocks, riding arena and more.... visit this land and just imagine the possibilities. (Lease Road visible in pictures is not part of the 31.31 acres)