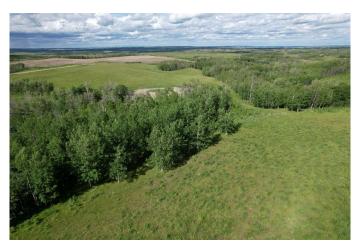

# \$425,000

0 Bedroom, 0.00 Bathroom, Land on 31.31 Acres

NONE, Rural Red Deer County, Alberta

31.31 acres of scenic native Alberta Parkland off paved Hwy 816 with new water well (30.0 gallon per minute) & EQUS power service. Just 14 minutes to Red Deer and 8 minutes to Pine Lake.

Stunning views from a prime walkout building site make this "the spot" to build your forever home and yard site. Watch wildlife and waterfowl out your window daily as they feed in natural habitat, move through wooded and open travel corridors & fly in and swim on the large pond. This special land parcel is part of the quarter section next to the Red Deer Fish & Game Association Habitat Land. Lots of acres for your horses and livestock to roam and for you to build your dream home, shop, barn, paddocks, riding arena and more.... visit this land and just imagine the possibilities. (Lease Road visible in pictures is not part of the 31.31 acres)