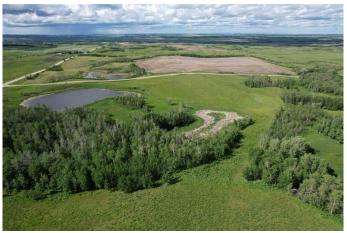

# \$425,000

0 Bedroom, 0.00 Bathroom, Land on 31.31 Acres

NONE, Rural Red Deer County, Alberta

31.31 acres of scenic native Alberta Parkland off paved Hwy 816 with new water well (30.0 gallon per minute) & EQUS power service. Just 14 minutes to Red Deer and 8 minutes to Pine Lake.

Stunning views from a prime walkout building site make this "the spot" to build your forever home and yard site. Watch wildlife and waterfowl out your window daily as they feed in natural habitat, move through wooded and open travel corridors & fly in and swim on the large pond. This special land parcel is part of the quarter section next to the Red Deer Fish & Game Association Habitat Land. Lots of acres for your horses and livestock to roam and for you to build your dream home, shop, barn, paddocks, riding arena and more.... visit this land and just imagine the possibilities. (Lease Road visible in pictures is not part of the 31.31 acres)