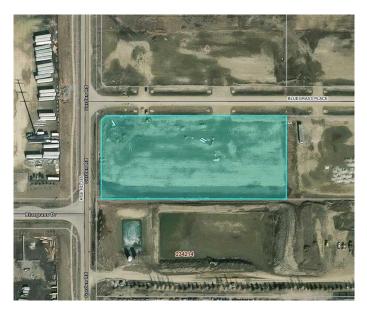

#### \$2

0 Bedroom, 0.00 Bathroom, Land on 4.05 Acres

N/A, Rural Rocky View County, Alberta

5 Bluegrass PI., Rocky View County, Alberta. Heavy industrial zoned property available for lease with available discretionary uses of outdoor storage. 2 acres of this parcel are offered for a trucking company, small container yard, AUTO storage, outdoor storage, landscaping company, and various other possible uses on heavy industrial zoned land.