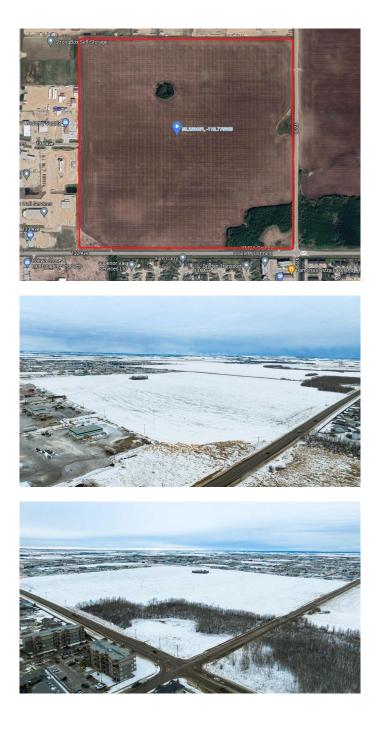

#### \$5,950,000

0 Bedroom, 0.00 Bathroom, Land on 159.00 Acres

NONE, Grande Prairie, Alberta

This prime 159 Acre commercial parcel of land is the perfect opportunity for business development. Located within Grande Prairie City limits just North of 132nd Avenue (Keddie's Road) and West of 92nd Street, this lot provides secondary highway frontage and is surrounded by existing Industrial park. As the next piece of land to be developed in the area, this is a unique opportunity to be the first to invest and establish a presence in a high-growth region. With easy access to the city and other businesses in the industrial park, this land is ideal for a variety of commercial uses. Don't miss out on this chance to secure your future in Grande Prairie - contact us today to learn more and schedule a visit to the property!