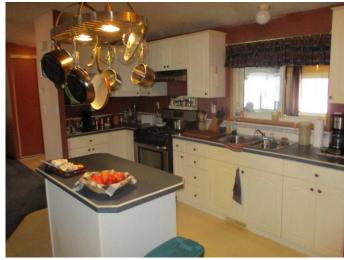

#### \$500,000

0 Bedroom, 0.00 Bathroom, Land on 153.00 Acres

NONE, Rural Northern Lights, County of, Alberta

Quarter section of Land with a subdivision taken out! Leaving 153 titled acres that comes with a 2001 20' x 64' manufactured home that has 3 bedrooms and 2 full baths, also a 20'x60 heated addition and a 20' x 64 screened in deck cold storage making a live able area of 2480 sq. ft. Features include large primary bedroom with ensuite and walk in closet! Large open concept kitchen, dining room and living room area! A 20' x 60' addition on one side o that is heated insulated and wired that has a wood pellet stove to sit in and enjoy the abundance of birds and wildlife that visit the farm! There is also a 20' x 60' addition on the other side that is screened and enclosed to enjoy in the summer weather and cold storage in the winter! Roof over all the house is metal! Property has wooden out buildings including 24 x 54 wooden framed garage for cold storage, it has tin roof and is wired! The land has 60 cultivate acres and the remainder is treed, it is fenced for cattle and has dugout for water supply! There is a season creek running through the property and has lots of wildlife, Elk, Moose & Deer! Great place to start your farm and raise your family and pets! Only 1/2 mile off paved highway 690 in Deadwood, Alberta and only 13 1/2 miles South of Manning, Alberta.