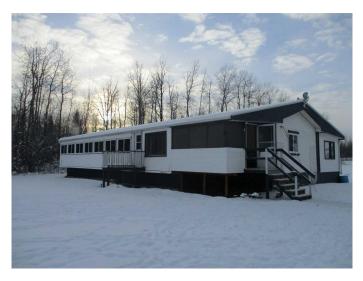

#### \$500,000

0 Bedroom, 0.00 Bathroom, Land on 153.00 Acres

NONE, Rural Northern Lights, County of, Alberta

Quarter section of Land with a subdivision taken out! Leaving 153 titled acres that comes with a 2001 20' x 64' manufactured home that has 3 bedrooms and 2 full baths, also a 20'x60 heated addition and a 20' x 64 screened in deck cold storage making a live able area of 2480 sq. ft. Features include large primary bedroom with ensuite and walk in closet! Large open concept kitchen, dining room and living room area! A 20' x 60' addition on one side o that is heated insulated and wired that has a wood pellet stove to sit in and enjoy the abundance of birds and wildlife that visit the farm! There is also a 20' x 60' addition on the other side that is screened and enclosed to enjoy in the summer weather and cold storage in the winter! Roof over all the house is metal! Property has wooden out buildings including 24 x 54 wooden framed garage for cold storage, it has tin roof and is wired! The land has 60 cultivate acres and the remainder is treed, it is fenced for cattle and has dugout for water supply! There is a season creek running through the property and has lots of wildlife, Elk, Moose & Deer! Great place to start your farm and raise your family and pets! Only 1/2 mile off paved highway 690 in Deadwood, Alberta and only 13 1/2 miles South of Manning, Alberta.