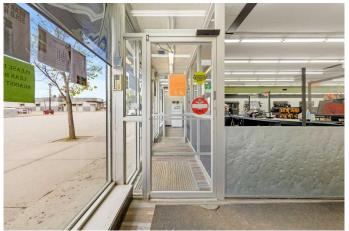

## \$10

0 Bedroom, 0.00 Bathroom, Commercial on 0.21 Acres

Edson, Edson, Alberta

This versatile commercial building offers 8142 square feet of prime lease space on the main level, located in the heart of the downtown area. Directly accessible from Main Street and across from the main post office, the property is ideally positioned just off Highway 16. The entire main floor was home to a thriving sports store, providing ample retail space with high foot traffic. The open layout allows for a variety of retail operations, offering flexibility to accommodate different business needs. Strategically situated in the main shopping area, the building benefits from excellent visibility and accessibility, making it an attractive destination for customers and businesses alike. With its prime location and ample main-floor space, this property presents a fantastic opportunity for investment in a bustling downtown area.