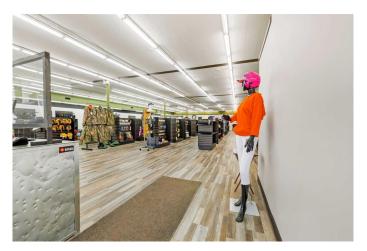

## \$10

0 Bedroom, 0.00 Bathroom, Commercial on 0.21 Acres

Edson, Edson, Alberta

This versatile commercial building offers 8142 square feet of prime lease space on the main level, located in the heart of the downtown area. Directly accessible from Main Street and across from the main post office, the property is ideally positioned just off Highway 16. The entire main floor was home to a thriving sports store, providing ample retail space with high foot traffic. The open layout allows for a variety of retail operations, offering flexibility to accommodate different business needs. Strategically situated in the main shopping area, the building benefits from excellent visibility and accessibility, making it an attractive destination for customers and businesses alike. With its prime location and ample main-floor space, this property presents a fantastic opportunity for investment in a bustling downtown area.