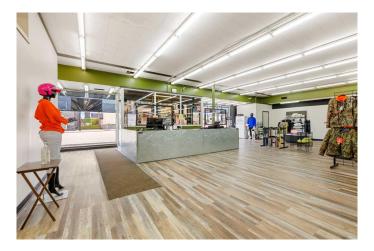

## \$10

0 Bedroom, 0.00 Bathroom, Commercial on 0.21 Acres

Edson, Edson, Alberta

This versatile commercial building offers 8142 square feet of prime lease space on the main level, located in the heart of the downtown area. Directly accessible from Main Street and across from the main post office, the property is ideally positioned just off Highway 16. The entire main floor was home to a thriving sports store, providing ample retail space with high foot traffic. The open layout allows for a variety of retail operations, offering flexibility to accommodate different business needs. Strategically situated in the main shopping area, the building benefits from excellent visibility and accessibility, making it an attractive destination for customers and businesses alike. With its prime location and ample main-floor space, this property presents a fantastic opportunity for investment in a bustling downtown area.