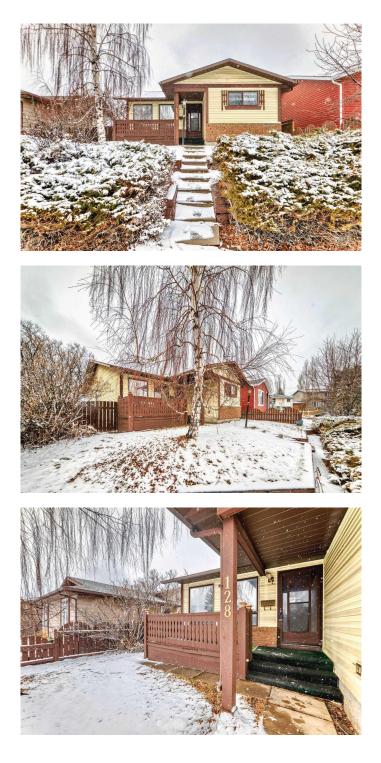

# \$529,900 - 128 Castledale Crescent Ne, Calgary

MLS® #A2198818

#### \$529,900

5 Bedroom, 2.00 Bathroom, 1,014 sqft Residential on 0.10 Acres

Castleridge, Calgary, Alberta

Welcome to your new home!! Located in a highly saught after neighbourhood of Castleridge, you'll have all the amenities you need within minutes away. The lot is sloped with a few trees including an apple tree, a front porch and a doube garage and enclosed deck at the rear. The space beside the garage can be used as an extra parking pad or even possibly an RV parking space. The spacious upstairs features a ton of natural light, 3 bedrooms, kitchen, bathroom, dining and living room. The basement has a seperate entrance and can be used as a seperate suit (illegal) and boasts 2 more bedrooms, a bathroom, family room and kitchen. This property is priced to sell and has tons of potential as your home or a possible up and down rental property. Please book your private showing today as it won't last long!!

## **Community Information**

| Address     | 128 Castledale Crescent Ne |
|-------------|----------------------------|
| Subdivision | Castleridge                |
| City        | Calgary                    |
| County      | Calgary                    |
| Province    | Alberta                    |
| Postal Code | T3J 1X4                    |