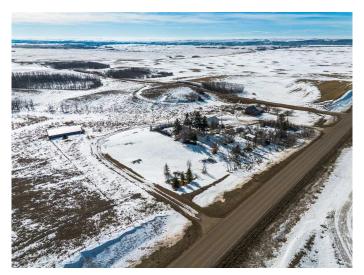

# \$334,000

3 Bedroom, 2.00 Bathroom, 1,216 sqft Residential on 10.65 Acres

NONE, Rural Starland County, Alberta

Welcome Home! This 3 bedroom 2 bath open concept mobile home boasts a recently resealed skylight, separate laundry room, new flooring in the living area and small bedroom and a completely renovated main bath. Loads of natural light, and a deck to watch the sunset. There are fenced pastures, an old barn that needs work or torn down, an animal shelter, a shed, a 28x30 heated shop, and a beautiful treed yard. Minutes from the Tolman Bridge and the beautiful Badlands at the Red Deer river, for canoeing fishing, swimming, and a great gun club. Under 20 minutes to TROCHU, 5 minutes to Rumsey, 40 Mins to Stettler and 40 minutes to Drumheller Quick possession available.

## **Essential Information**

MLS® # A2198912 Price \$334,000

Bedrooms 3
Bathrooms 2.00
Full Baths 2

Square Footage 1,216 Acres 10.65 Year Built 1991

Type Residential Sub-Type Detached

Style Acreage with Residence, Single Wide Mobile Home