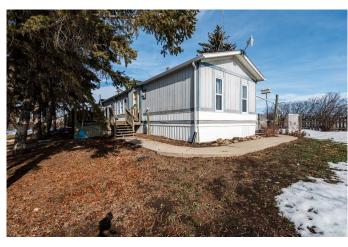

# \$334,000

3 Bedroom, 2.00 Bathroom, 1,216 sqft Residential on 10.65 Acres

NONE, Rural Starland County, Alberta

Welcome Home! This 3 bedroom 2 bath open concept mobile home boasts a recently resealed skylight, separate laundry room, new flooring in the living area and small bedroom and a completely renovated main bath. Loads of natural light, and a deck to watch the sunset. There are fenced pastures, an old barn that needs work or torn down, an animal shelter, a shed, a 28x30 heated shop, and a beautiful treed yard. Minutes from the Tolman Bridge and the beautiful Badlands at the Red Deer river, for canoeing fishing, swimming, and a great gun club. Under 20 minutes to TROCHU, 5 minutes to Rumsey, 40 Mins to Stettler and 40 minutes to Drumheller Quick possession available.

## **Essential Information**

MLS® # A2198912 Price \$334,000

Bedrooms 3
Bathrooms 2.00
Full Baths 2

Square Footage 1,216 Acres 10.65 Year Built 1991

Type Residential Sub-Type Detached

Style Acreage with Residence, Single Wide Mobile Home

### **Exterior**

Exterior Features Private Yard

Lot Description Corners Marked
Roof Asphalt Shingle

Construction Vinyl Siding, Wood Frame

Foundation Piling(s)