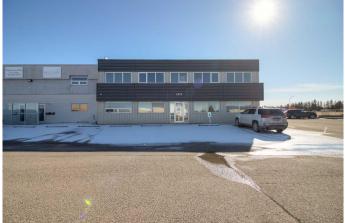

#### \$2,550

0 Bedroom, 0.00 Bathroom, Commercial on 0.00 Acres

Churchill Industrial Park, Lethbridge, Alberta

Discover the ideal space for your business with this expansive commercial bay available for lease, offering a generous 2,509 square feet of versatile layout tailored to meet diverse business needs. The bay features dimensions of 28' x 28' and boasts impressive 18' ceilings, providing ample room for various operations. An overhead door facilitates easy access and loading, enhancing functionality. On the second floor, you will find an 872 square foot area that includes a boardroom/ office space, perfect for meetings and administrative tasks. The convenience of a kitchen, equipped with cabinets and a sink, adds to the appeal. It offers additional office space and a shower room, along with a brand-new hot water tank, ensuring comfort and efficiency. The two piece washroom is compliant with ADA standards. For those in need of organization, the bay area also provides additional storage options, allowing you to maintain an efficient workspace. Security is a priority, with a camera system installed on the premises alongside high-speed fiber internet, ensuring both safety and connectivity for your operations. Parking is made easy with a designated area within the rear gated compound, providing secure parking for one unit. This commercial bay represents a fantastic opportunity for businesses looking to expand or relocate to a well-equipped and adaptable space. Reach out to your favourite REALTOR® today to schedule a viewing and take the next step in optimizing your business