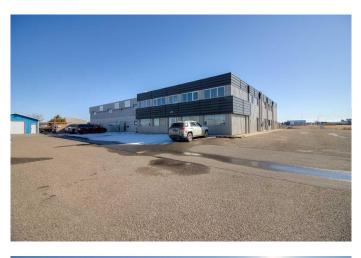

#### \$2,550

0 Bedroom, 0.00 Bathroom, Commercial on 0.00 Acres

Churchill Industrial Park, Lethbridge, Alberta

Discover the ideal space for your business with this expansive commercial bay available for lease, offering a generous 2,509 square feet of versatile layout tailored to meet diverse business needs. The bay features dimensions of 28' x 28' and boasts impressive 18' ceilings, providing ample room for various operations. An overhead door facilitates easy access and loading, enhancing functionality. On the second floor, you will find an 872 square foot area that includes a boardroom/ office space, perfect for meetings and administrative tasks. The convenience of a kitchen, equipped with cabinets and a sink, adds to the appeal. It offers additional office space and a shower room, along with a brand-new hot water tank, ensuring comfort and efficiency. The two piece washroom is compliant with ADA standards. For those in need of organization, the bay area also provides additional storage options, allowing you to maintain an efficient workspace. Security is a priority, with a camera system installed on the premises alongside high-speed fiber internet, ensuring both safety and connectivity for your operations. Parking is made easy with a designated area within the rear gated compound, providing secure parking for one unit. This commercial bay represents a fantastic opportunity for businesses looking to expand or relocate to a well-equipped and adaptable space. Reach out to your favourite REALTOR® today to schedule a viewing and take the next step in optimizing your business