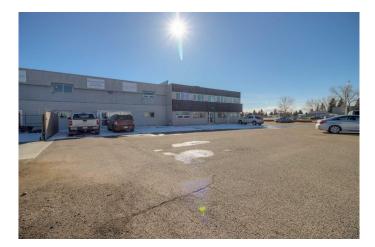

#### \$2,550

0 Bedroom, 0.00 Bathroom, Commercial on 0.00 Acres

Churchill Industrial Park, Lethbridge, Alberta

Discover the ideal space for your business with this expansive commercial bay available for lease, offering a generous 2,509 square feet of versatile layout tailored to meet diverse business needs. The bay features dimensions of 28' x 28' and boasts impressive 18' ceilings, providing ample room for various operations. An overhead door facilitates easy access and loading, enhancing functionality. On the second floor, you will find an 872 square foot area that includes a boardroom/ office space, perfect for meetings and administrative tasks. The convenience of a kitchen, equipped with cabinets and a sink, adds to the appeal. It offers additional office space and a shower room, along with a brand-new hot water tank, ensuring comfort and efficiency. The two piece washroom is compliant with ADA standards. For those in need of organization, the bay area also provides additional storage options, allowing you to maintain an efficient workspace. Security is a priority, with a camera system installed on the premises alongside high-speed fiber internet, ensuring both safety and connectivity for your operations. Parking is made easy with a designated area within the rear gated compound, providing secure parking for one unit. This commercial bay represents a fantastic opportunity for businesses looking to expand or relocate to a well-equipped and adaptable space. Reach out to your favourite REALTOR® today to schedule a viewing and take the next step in optimizing your business