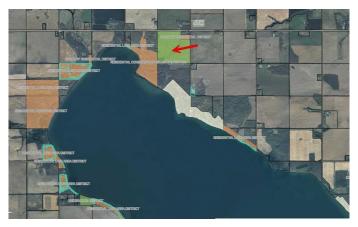

## \$2,900,000

0 Bedroom, 0.00 Bathroom, Land on 147.11 Acres

NONE, Sunbreaker Cove, Alberta

An exceptional opportunity to acquire a 147.11-acre development parcel in Lacombe County near Sunbreaker Cove and Sylvan Lake. This prime piece of land was previously approved in 2009 for the Skyy Country Golf & RV Resort, which included a 515-lot RV resort, a 9-hole golf course, clubhouse, swimming pool, and recreational amenities. While this approval was granted, the development has not been executed, presenting a rare opportunity for future development and potential rezoning to accommodate alternative uses.

## **Community Information**

Address Off Range Road 22 & Rainy Creek Road

Subdivision NONE

City Sunbreaker Cove
County Lacombe County

Province Alberta
Postal Code T0M 0H0