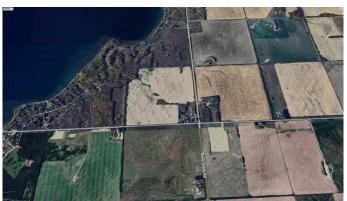

## \$2,900,000

0 Bedroom, 0.00 Bathroom, Land on 147.11 Acres

NONE, Sunbreaker Cove, Alberta

An exceptional opportunity to acquire a 147.11-acre development parcel in Lacombe County near Sunbreaker Cove and Sylvan Lake. This prime piece of land was previously approved in 2009 for the Skyy Country Golf & RV Resort, which included a 515-lot RV resort, a 9-hole golf course, clubhouse, swimming pool, and recreational amenities. While this approval was granted, the development has not been executed, presenting a rare opportunity for future development and potential rezoning to accommodate alternative uses.