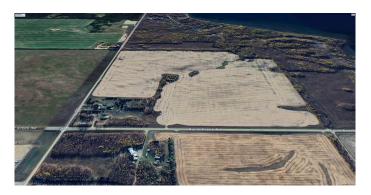

## \$2,900,000

0 Bedroom, 0.00 Bathroom, Land on 147.11 Acres

NONE, Sunbreaker Cove, Alberta

An exceptional opportunity to acquire a 147.11-acre development parcel in Lacombe County near Sunbreaker Cove and Sylvan Lake. This prime piece of land was previously approved in 2009 for the Skyy Country Golf & RV Resort, which included a 515-lot RV resort, a 9-hole golf course, clubhouse, swimming pool, and recreational amenities. While this approval was granted, the development has not been executed, presenting a rare opportunity for future development and potential rezoning to accommodate alternative uses.